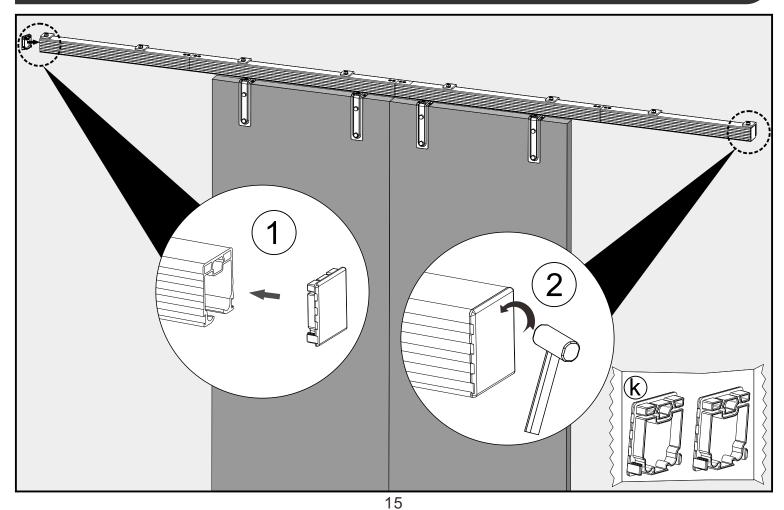

d cement wall is as follows.

4 Drill deep 50mm(2") holes with 3mm( 1/8 ") power drill



#### 5 Install Track





### Step3 Bottom Slotting of Door Panel and Hangers Installation

1 Slot according to size at the bottom of the door.

If you have a floor guide that doesn't require slotting, you can ignore this step.



2 Use a drill bit with a diameter of  $11 \text{ mm} (7_{16})$  to drill holes on the door panel as shown.



## Step4 Hanging the door



### Step5 Install Floor Guide



### Step6 Slide the door on open status

push the pulley stopper close to the pulley in shown use the Allen key screw up the pulley stopper



## Step7 Slide the door on close status

#### Slide the door on colse status use the Allen key screw up the pulley stopper



### Step8 Install the Track End Plug