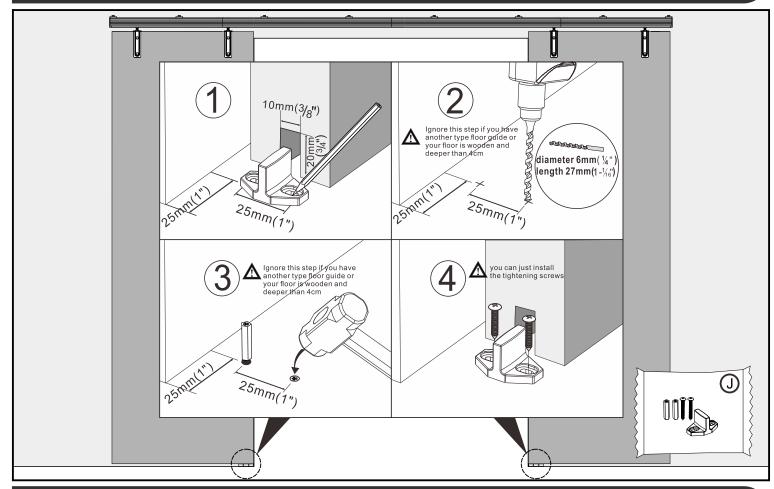

tion process for Solid Brick Wall\Hollow Brick Wall\Concrete wall and cement wall is as follows.

①Refer to the picture instructions to locate the track mounting position and mark the location of the punched holes.



#### The track installation process for Solid Brick Wall\Hollow Brick Wall\Concrete wall and cement wall is as follows.

4 Drill deep 50mm(2") holes with 3mm( 1/8 ") power drill



#### 5 Install Track





### Step3 Bottom Slotting of Door Panel and Hangers Installation

1 Slot according to size at the bottom of the door.

If you have a floor guide that doesn't require slotting, you can ignore this step.



2 Use a drill bit with a diameter of  $11 \text{ mm} (7_{16})$  to drill holes on the door panel as shown.



## Step4 Hanging the door



### Step5 Install Floor Guide



### Step6 Slide the door on open status

push the pulley stopper close to the pulley in shown use the Allen key screw up the pulley stopper



## Step7 Slide the door on close status

#### Slide the door on colse status use the Allen key screw up the pulley stopper



### Step8 Install the Track End Plug