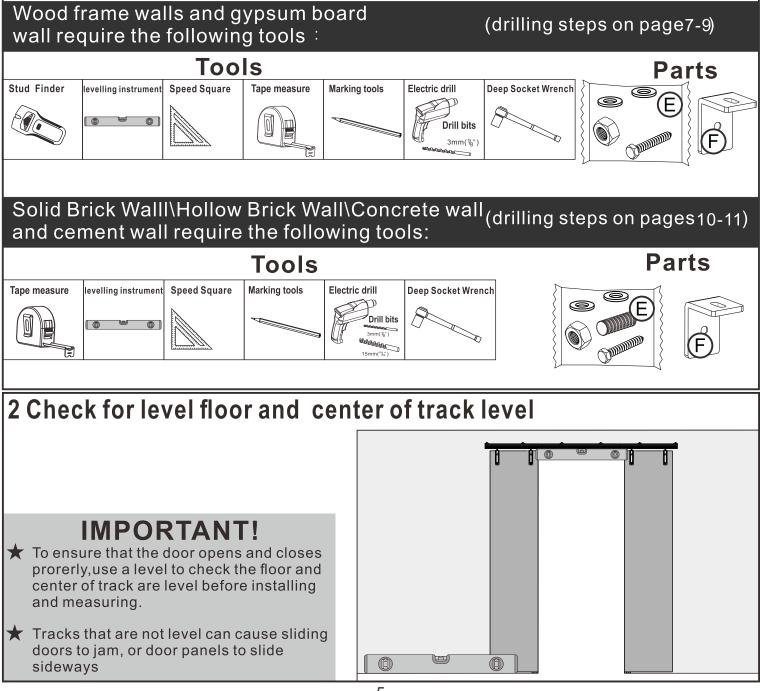

### Tools Needed(Prepared by Yourself)

| levelling instrument                                                                                                                       | Stud Finder    | Tape measure                                                             |
|--------------------------------------------------------------------------------------------------------------------------------------------|----------------|--------------------------------------------------------------------------|
|                                                                                                                                            |                |                                                                          |
| Speed Square                                                                                                                               | Marking tools  | Deep Socket Wrench                                                       |
|                                                                                                                                            |                |                                                                          |
| Drill bits                                                                                                                                 | Electric drill | Phillips screwdriver                                                     |
| $\begin{array}{c} \begin{array}{c} \begin{array}{c} \begin{array}{c} \begin{array}{c} \begin{array}{c} \begin{array}{c} \begin{array}{c} $ |                |                                                                          |
| Combination Wrench                                                                                                                         | Hammer         | Please have all of the above tools available before installation so that |
|                                                                                                                                            |                | installation will be easier.                                             |
| Two #13 wrenches.                                                                                                                          | Rubber Hammer  |                                                                          |

#### ▲ Ensure That Your Wall Has Sufficient Load-bearing.

Brick Walls : Solid Brick Walll

**Hollow Brick Wall** 

Cement wall/ **Concrete Wall** 

Wooden Frame Wall

Gypsum board wall (If the interior of the wall is made of wood load-bearing structure) needs to be installed with "Header board". and then continue to install this track.

### 1 Check Your Wall

Check your shed roof construction before installing. Different constructions require different tools