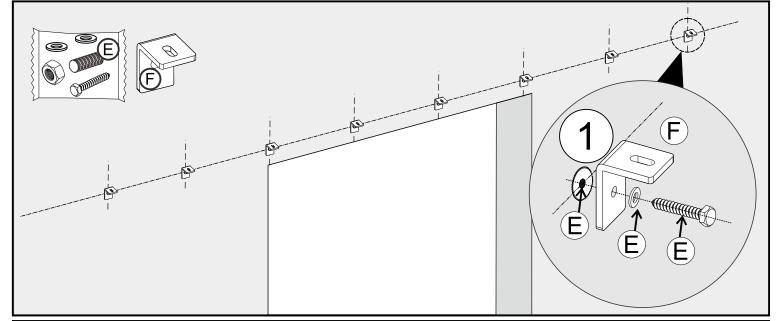

## The track installation process for gypsum board wall and wood framed walls is as follows.

(4) As shown in the figure, find the drilling position on the wooden board and mark it

(5) Refer to the dimensions in the attached table and proofread the dimensions again with a tape measure

#### (7) Install Track