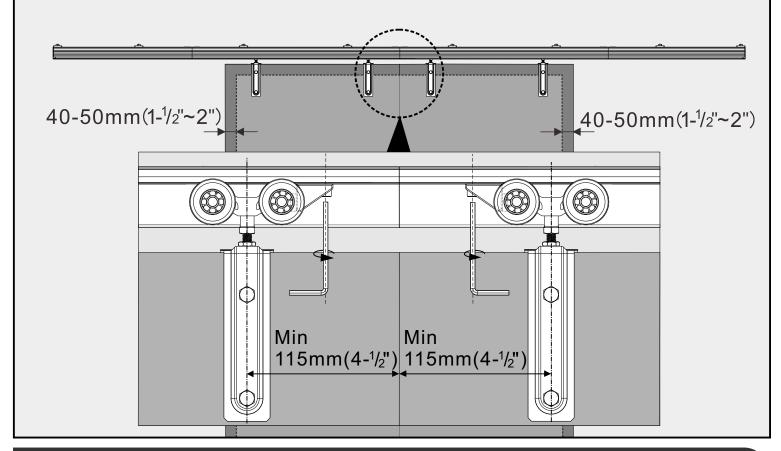

### Check the length and drilling distance of the purchased track

## ips: Required Dimensions

### Track Fits Max. Door Opening