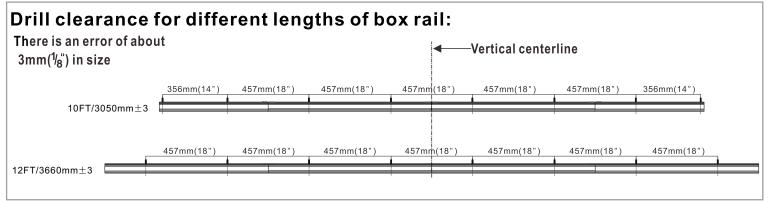

### Check the length and drilling distance of the purchased track

## ips: Required Dimensions

## The track installation process for gypsum board wall and wood framed walls is as follows.

(4) As shown in the figure, find the drilling position on the wooden board and mark it

(5) Refer to the dimensions in the attached table and proofread the dimensions again with a tape measure

## The track installation process for gypsum board wall and wood framed walls is as follows.

6 Drill deep 50mm(2") holes with 3mm( 1/8") power drill

#### The track installation process for Solid Brick Wall\Hollow Brick Wall\Concrete wall and cement wall is as follows.

4 Drill deep 50mm(2") holes with 3mm( 1/8 ") power drill