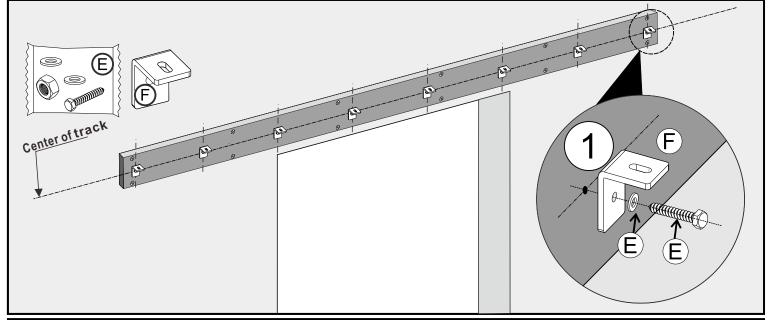

re) needs to be installed with "Header board". and then continue to install this track.

Gypsum board wall (If the interior of the wall is made of steel or iron) cannot be installed with this track.

### 1 Check Your Wall

Check your shed roof construction before installing. Different constructions require different tools







## The track installation process for gypsum board wall and wood framed walls is as follows.

(4) As shown in the figure, find the drilling position on the wooden board and mark it



(5) Refer to the dimensions in the attached table and proofread the dimensions again with a tape measure



## The track installation process for gypsum board wall and wood framed walls is as follows.

6 Drill deep 50mm(2") holes with 3mm( 1/8") power drill



#### (7) Install Track





## The track installation process for Solid Brick Wall\Hollow Brick Wall\Concrete wall and cement wall is as follows.

①Refer to the picture instructions to locate the track mounting position and mark the location of the punched holes.



#### The track installation process for Solid Brick Wall\Hollow Brick Wall\Concrete wall and cement wall is as follows.

4 Drill deep 50mm(2") holes with 3mm( 1/8 ") power drill



#### 5 Install Track





### Step3 Bottom Slotting of Door Panel and Hangers Installation

1 Slot according to size at the bottom of the door.

If you have a floor guide that doesn't require slotting, you can ignore this step.



2 Use a drill bit with a diameter of  $11 \text{ mm} (7_{16})$  to drill holes on the door panel as shown.



## Step4 Hanging the door



### St