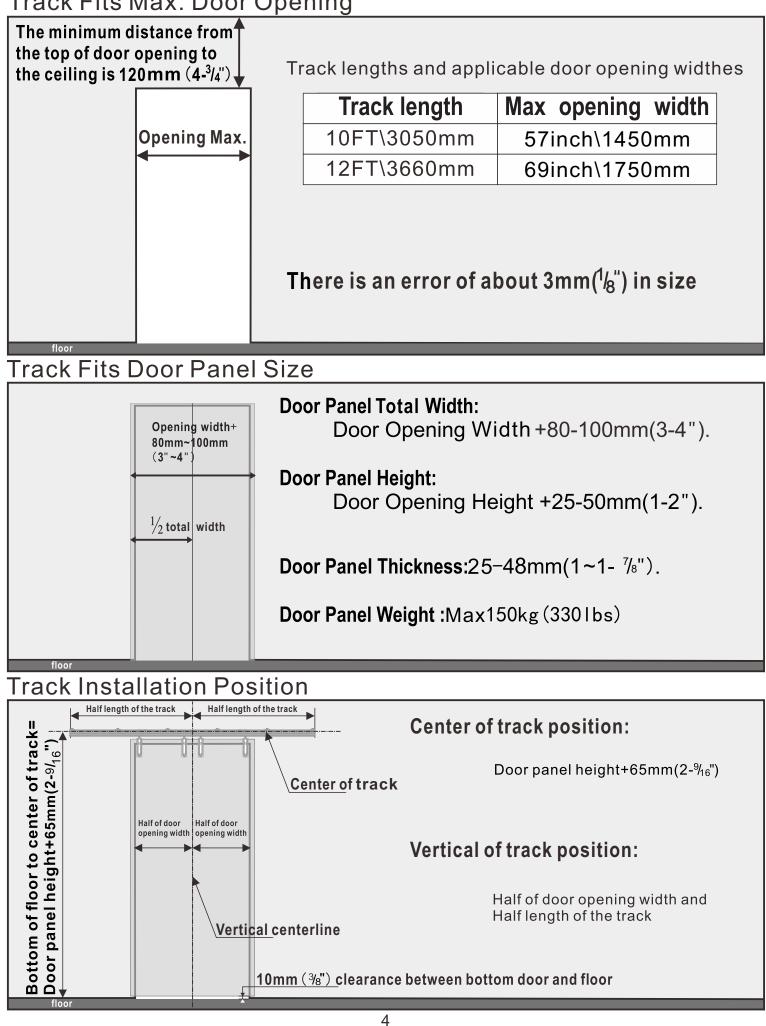

### Track Fits Max. Door Opening

## **Before You Begin**

Warning: Do not install the track directly on drywall or other walls which don't have enough weight capacity. If necessary, we recommend using a solid wood Header Board.