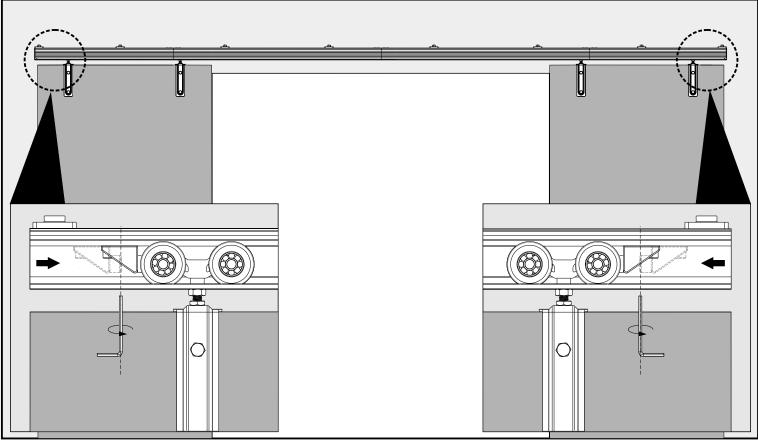

### Step6 Slide the door on open status

push the pulley stopper close to the pulley in shown use the Allen key screw up the pulley stopper

## Step7 Slide the door on close status

#### Slide the door on colse status use the Allen key screw up the pulley stopper