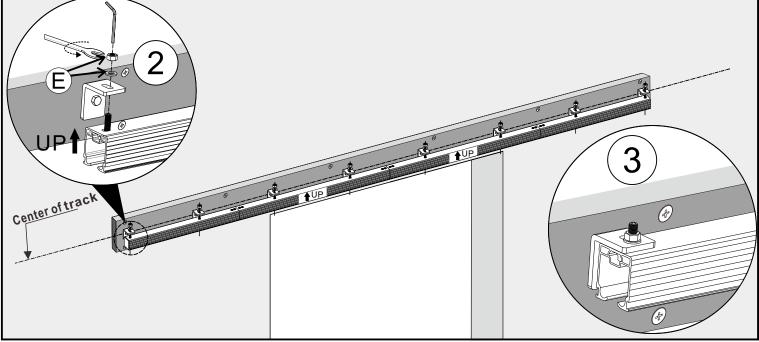

) needs to be installed with "Header board". and then continue to install this track.

Gypsum board wall (If the interior of the wall is made of steel or iron) cannot be installed with this track.

### 1 Check Your Wall

Check your shed roof construction before installing. Different constructions require different tools







## The track installation process for gypsum board wall and wood framed walls is as follows.

(4) As shown in the figure, find the drilling position on the wooden board and mark it



(5) Refer to the dimensions in the attached table and proofread the dimensions again with a tape measure



## The track installation process for gypsum board wall and wood framed walls is as follows.

6 Drill deep 50mm(2") holes with 3mm( 1/8") power drill



#### (7) Install Track





## The track installation process for Solid Brick Wall\Hollow Brick Wall\Concrete wall and cement wall is as follows.

①Refer to the picture instructions to locate the track mounting position and mark the location of the punched holes.



#### The track installation process for Solid Brick Wall\Hollow Brick Wall\Concrete wall and cement wall is as follows.

4 Drill deep 50mm(2") holes with 3mm( 1/8 ") power drill



#### 5 Install Track





### Step3 Bottom Slotting of Door Panel and Hangers Installation

1 Slot according to size at the bottom of the door.

If you have a floor guide that doesn't require slotting, you can ignore this step.



2 Use a drill bit with a diameter of  $11 \text{ mm} (7_{16})$  to drill holes on the door panel as shown.



## Step4 Hanging the door



### Step