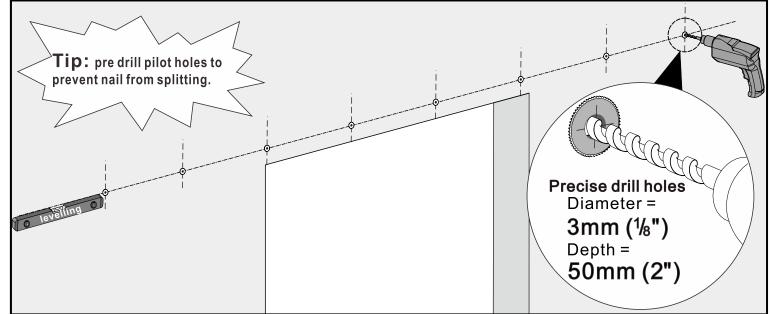

## The track installation process for gypsum board wall and wood framed walls is as follows.

6 Drill deep 50mm(2") holes with 3mm( 1/8") power drill

#### The track installation process for Solid Brick Wall\Hollow Brick Wall\Concrete wall and cement wall is as follows.

4 Drill deep 50mm(2") holes with 3mm( 1/8 ") power drill