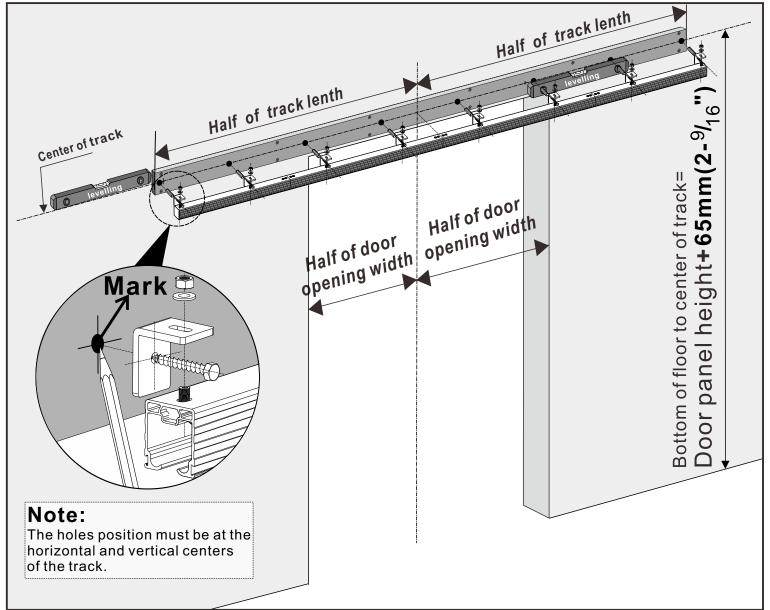

## The track installation process for gypsum board wall and wood framed walls is as follows.

(4) As shown in the figure, find the drilling position on the wooden board and mark it

(5) Refer to the dimensions in the attached table and proofread the dimensions again with a tape measure

## The track installation process for gypsum board wall and wood framed walls is as follows.

6 Drill deep 50mm(2") holes with 3mm( 1/8") power drill

#### (7) Install Track