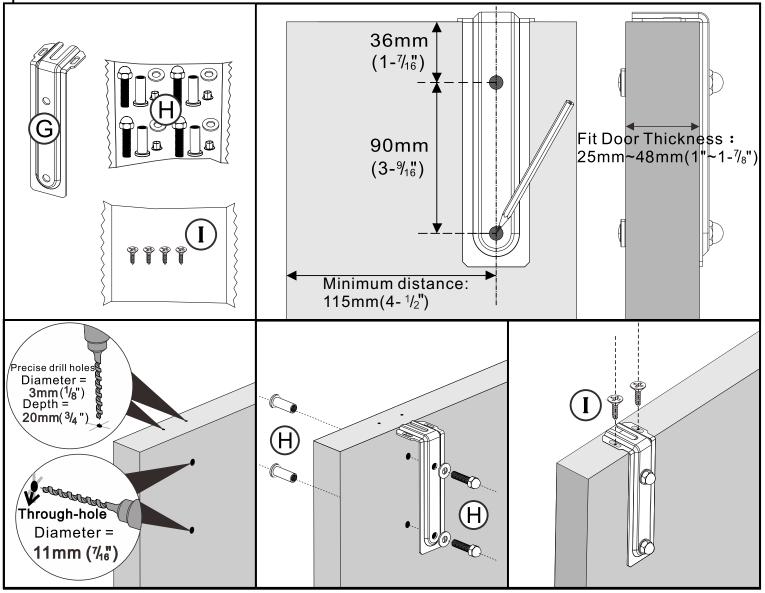

### Step3 Bottom Slotting of Door Panel and Hangers Installation

1 Slot according to size at the bottom of the door.

If you have a floor guide that doesn't require slotting, you can ignore this step.

2 Use a drill bit with a diameter of  $11 \text{ mm} (7_{16})$  to drill holes on the door panel as shown.