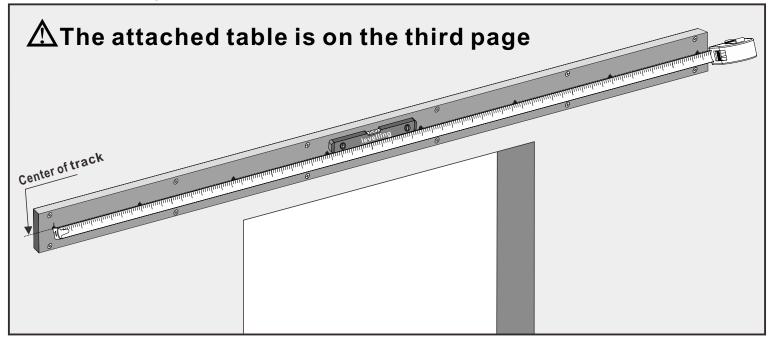

## The track installation process for gypsum board wall and wood framed walls is as follows.

(4) As shown in the figure, find the drilling position on the wooden board and mark it

(5) Refer to the dimensions in the attached table and proofread the dimensions again with a tape measure

## The track installation process for gypsum board wall and wood framed walls is as follows.

6 Drill deep 50mm(2") holes with 3mm( 1/8") power drill