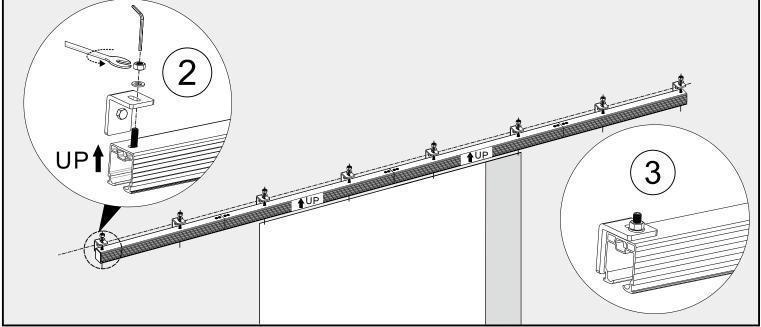

ure, find the drilling position on the wooden board and mark it



(5) Refer to the dimensions in the attached table and proofread the dimensions again with a tape measure



## The track installation process for gypsum board wall and wood framed walls is as follows.

6 Drill deep 50mm(2") holes with 3mm( 1/8") power drill



#### (7) Install Track





## The track installation process for Solid Brick Wall\Hollow Brick Wall\Concrete wall and cement wall is as follows.

①Refer to the picture instructions to locate the track mounting position and mark the location of the punched holes.



#### The track installation process for Solid Brick Wall\Hollow Brick Wall\Concrete wall and cement wall is as follows.

4 Drill deep 50mm(2") holes with 3mm( 1/8 ") power drill



#### 5 Install Track





### Step3 Bottom Slotting of Door Panel and Hangers Installation

1 Slot according to size at the bottom of the door.

If you have a floor guide that doesn't require slotting, you can ignore this step.



2 Use a drill bit with a diameter of  $11 \text{ mm} (7_{16})$  to drill holes on the door panel as shown.



## Step4 Hanging the door



### Step5 Install Floor Guide



### Step6 Slide the door on open status

push the pulley stopper close to the pulley in shown use the Allen key screw up the pulley stopper



## Step7 Slide the door on close status

#### Slide the door on colse status use the Allen key screw up the pulley stopper



### Step8 Install the Track End Plug