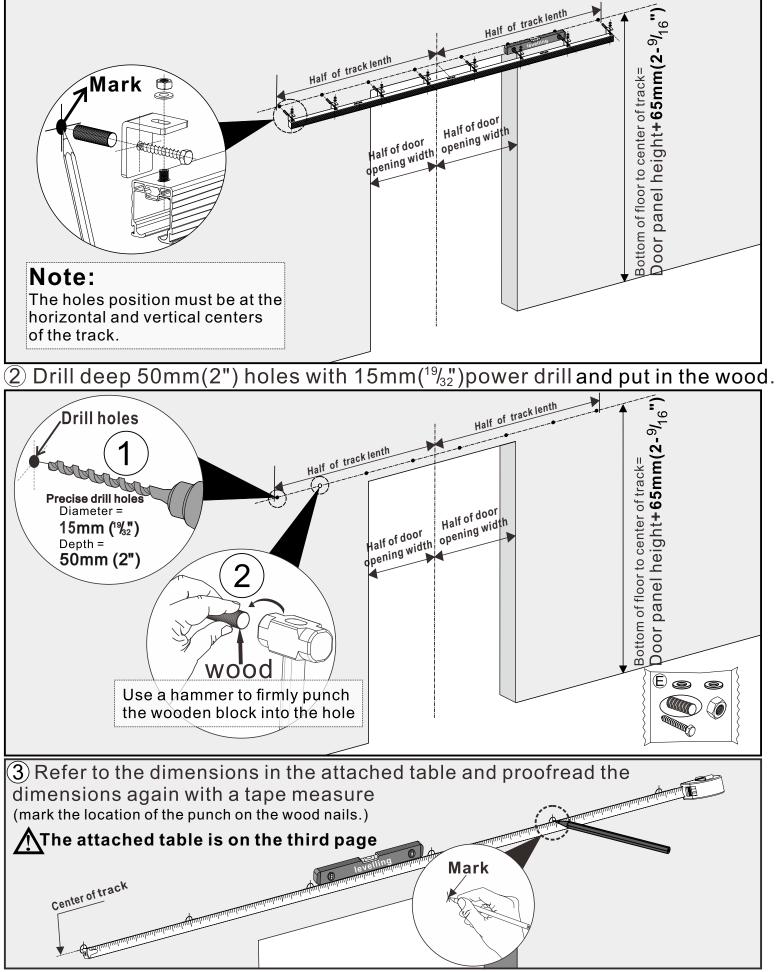

## The track installation process for gypsum board wall and wood framed walls is as follows.

(4) As shown in the figure, find the drilling position on the wooden board and mark it

(5) Refer to the dimensions in the attached table and proofread the dimensions again with a tape measure

## The track installation process for gypsum board wall and wood framed walls is as follows.

6 Drill deep 50mm(2") holes with 3mm( 1/8") power drill