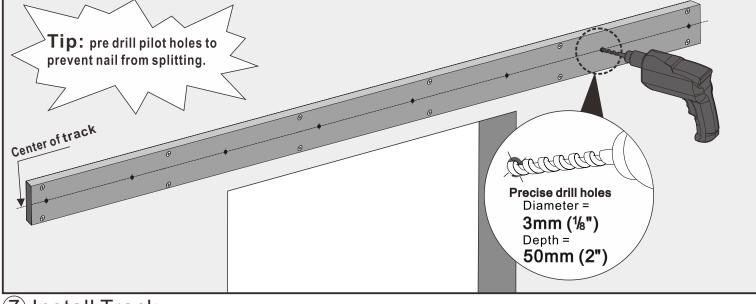

## The track installation process for gypsum board wall and wood framed walls is as follows.

6 Drill deep 50mm(2") holes with 3mm( 1/8") power drill

#### The track installation process for Solid Brick Wall\Hollow Brick Wall\Concrete wall and cement wall is as follows.

4 Drill deep 50mm(2") holes with 3mm( 1/8 ") power drill