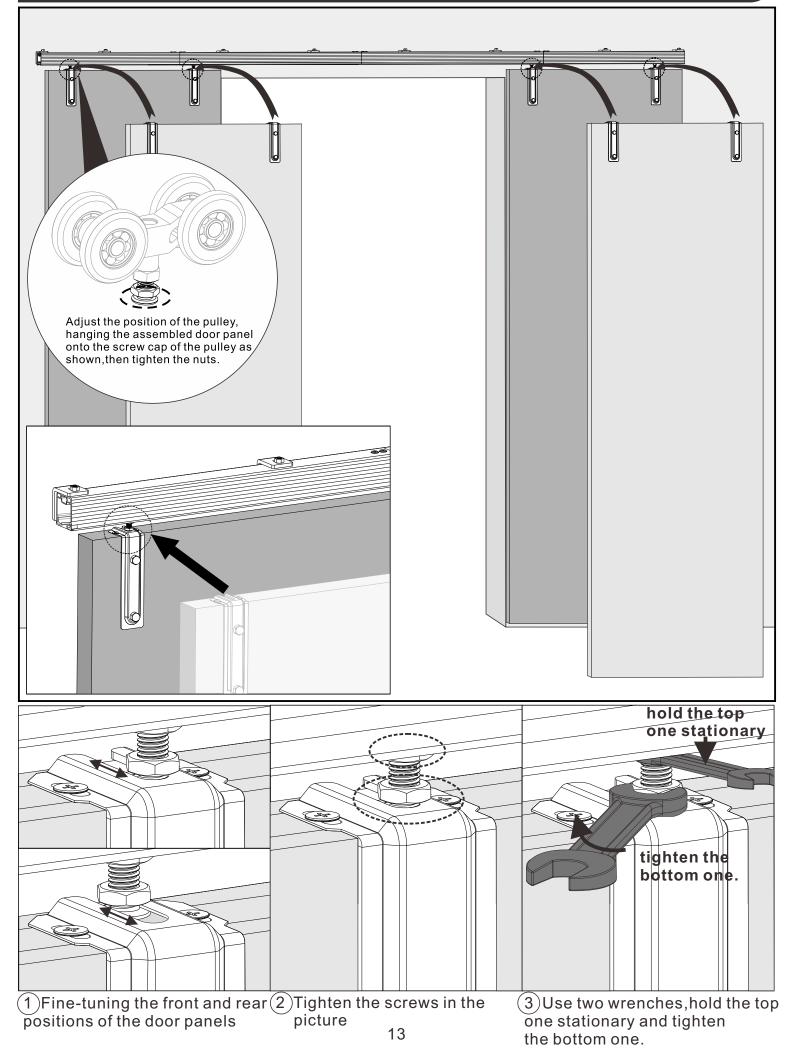

Track





## The track installation process for Solid Brick Wall\Hollow Brick Wall\Concrete wall and cement wall is as follows.

①Refer to the picture instructions to locate the track mounting position and mark the location of the punched holes.



#### The track installation process for Solid Brick Wall\Hollow Brick Wall\Concrete wall and cement wall is as follows.

4 Drill deep 50mm(2") holes with 3mm( 1/8 ") power drill



#### 5 Install Track





### Step3 Bottom Slotting of Door Panel and Hangers Installation

1 Slot according to size at the bottom of the door.

If you have a floor guide that doesn't require slotting, you can ignore this step.



2 Use a drill bit with a diameter of  $11 \text{ mm} (7_{16})$  to drill holes on the door panel as shown.



## Step4 Hanging the door



### Step5 Install Floor Guide



### Step6 Slide the door on open status

push the pulley stopper close to the pulley in shown use the Allen key screw up the pulley stopper



## Step7 Slide the door on close status

#### Slide the door on colse status use the Allen key screw up the pulley stopper



### Step8 Install the Track End Plug