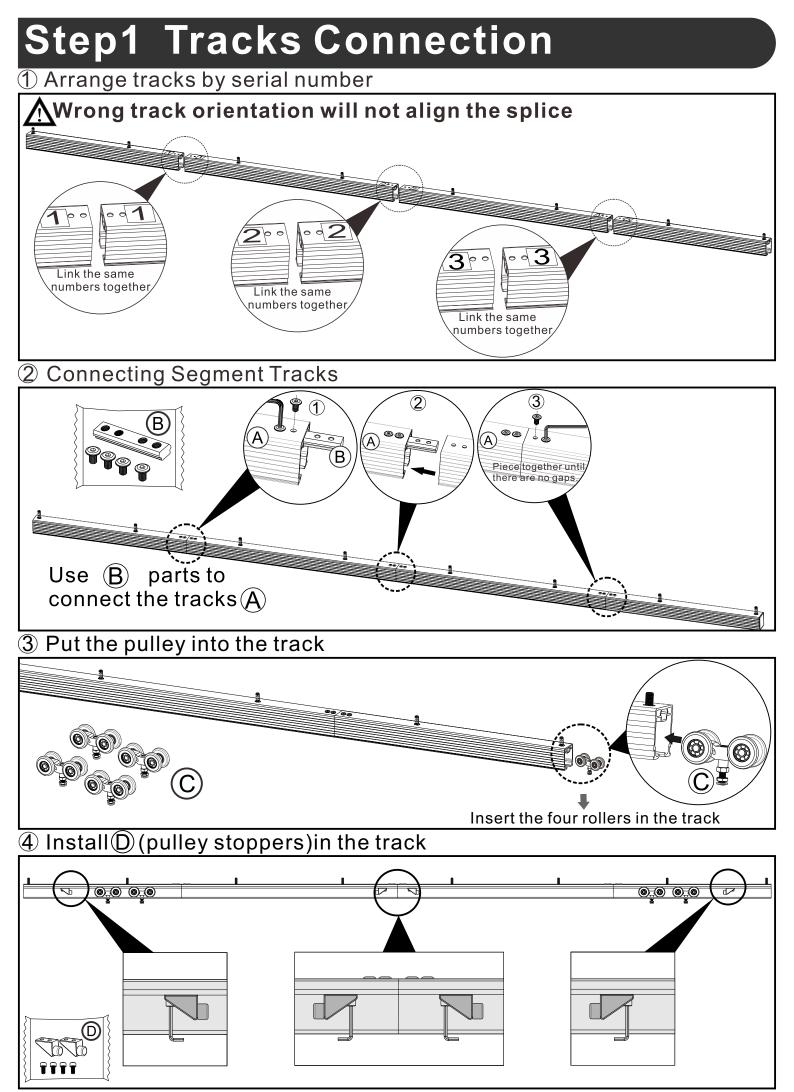

or Opening



## **Before You Begin**

Warning: Do not install the track directly on drywall or other walls which don't have enough weight capacity. If necessary, we recommend using a solid wood Header Board.

#### ▲ Ensure That Your Wall Has Sufficient Load-bearing.













Brick Walls : Solid Brick Walll

**Hollow Brick Wall** 

Cement wall/ **Concrete Wall** 

Wooden Frame Wall

Gypsum board wall (If the interior of the wall is made of wood load-bearing structure) needs to be installed with "Header board". and then continue to install this track.

Gypsum board wall (If the interior of the wall is made of steel or iron) cannot be installed with this track.

### 1 Check Your Wall

Check your shed roof construction before installing. Different constructions require different tools







## The track installation process for gypsum board wall and wood framed walls is as follows.

(4) As shown in the figure, find the drilling position on the wooden board and mark it



(5) Refer to the dimensions in the attached table and proofread the dimensions again with a tape measure



## The track installation process for gypsum board wall and wood framed walls is as follows.

6 Drill deep 50mm(2") holes with 3mm( 1/8") power drill



#### (7) Install Track





## The track installation process for Solid Brick Wall\Hollow Brick Wall\Concrete wall and cement wall is as follows.

①Refer to the picture instructions to locate the track mounting position and mark the location of the punched holes.



#### The track installation process for Solid Brick Wall\Hollow Brick Wall\Concrete