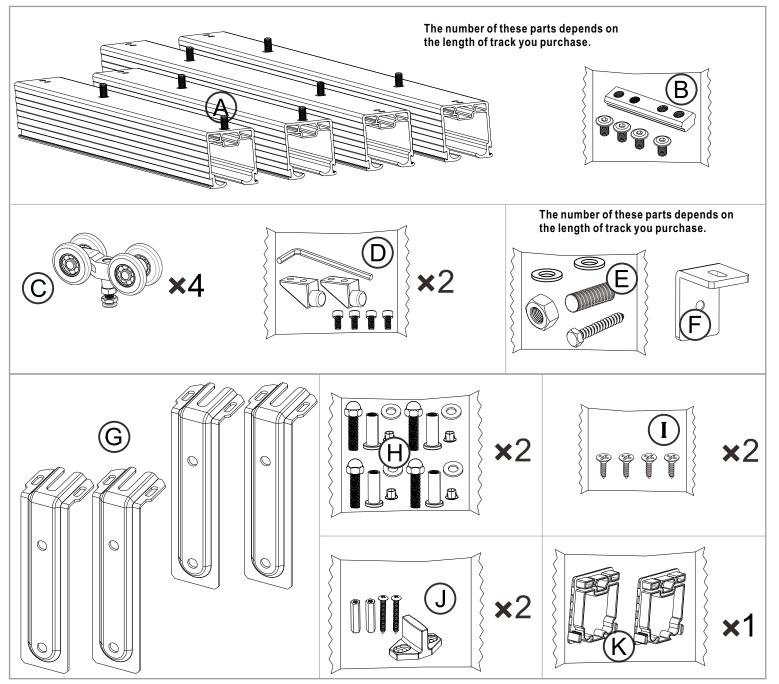

ailable before installation so that |
|                                                                                                                                            |                | installation will be easier.                                             |
| Two #13 wrenches.                                                                                                                          | Rubber Hammer  |                                                                          |

## IMPORTANT!

Check whether all the parts are complete after receiving the goods, if there are missing or damaged, please do not return the goods, contact your customer service, we will provide you with free replacement.

### **Packaging List**(Easier installation by part number marking)



### Check the length and drilling distance of the purchased track



## ips: Required Dimensions

### Track Fits Max. Door Opening



## **Before You Begin**

Warning: Do not install the track directly on drywall or other walls which don't have enough weight capacity. If necessary, we recommend using a solid wood Header Board.

#### ▲ Ensure That Your Wall Has Sufficient Load-bearing.













Brick Walls : Solid Brick Walll

**Hollow Brick Wall** 

Cement wall/ **Concrete Wall** 

Wooden Frame Wall

Gypsum board wall (If the interior of the wall is made of wood load-bearing structure) needs to be installed with "Header board". and then continue to install this track.

Gypsum board wall (If the interior of the wall is made of steel or iron) cannot be installed with this track.

### 1