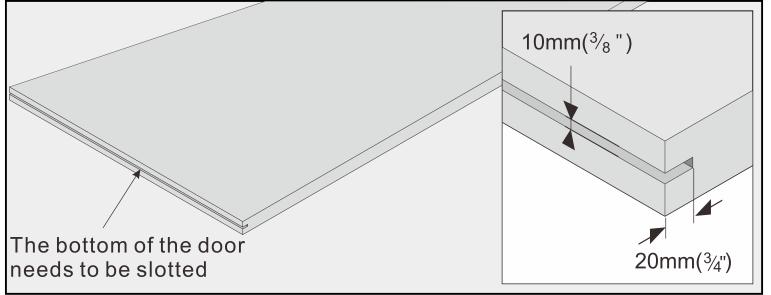

### Step3 Bottom Slotting of Door Panel and Hangers Installation

1 Slot according to size at the bottom of the door.

If you have a floor guide that doesn't require slotting, you can ignore this step.

2 Use a drill bit with a diameter of  $11 \text{ mm} (7_{16})$  to drill holes on the door panel as shown.