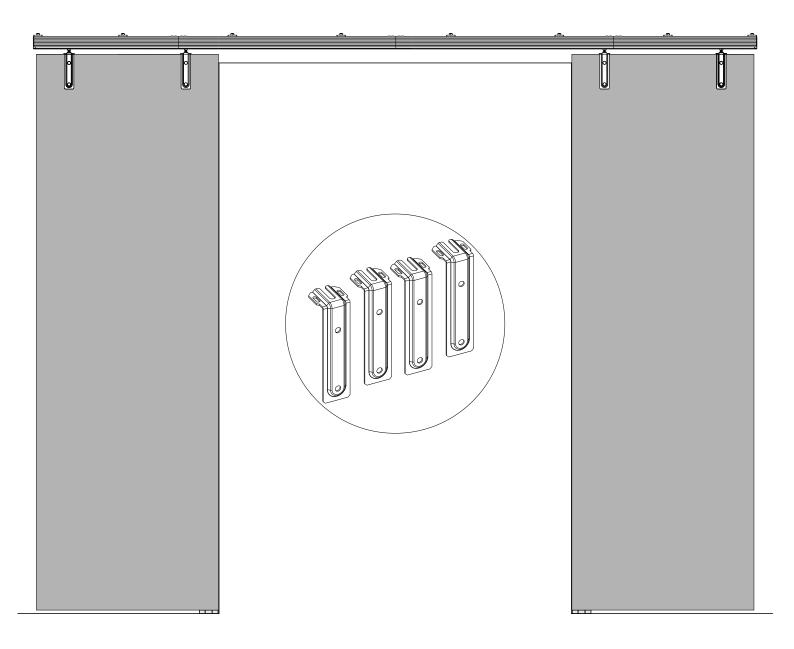

### Step3 Bottom Slotting of Door Panel and Hangers Installation

1 Slot according to size at the bottom of the door.

If you have a floor guide that doesn't require slotting, you can ignore this step.

2 Use a drill bit with a diameter of  $11 \text{ mm} (7_{16})$  to drill holes on the door panel as shown.

## Step4 Hanging the door