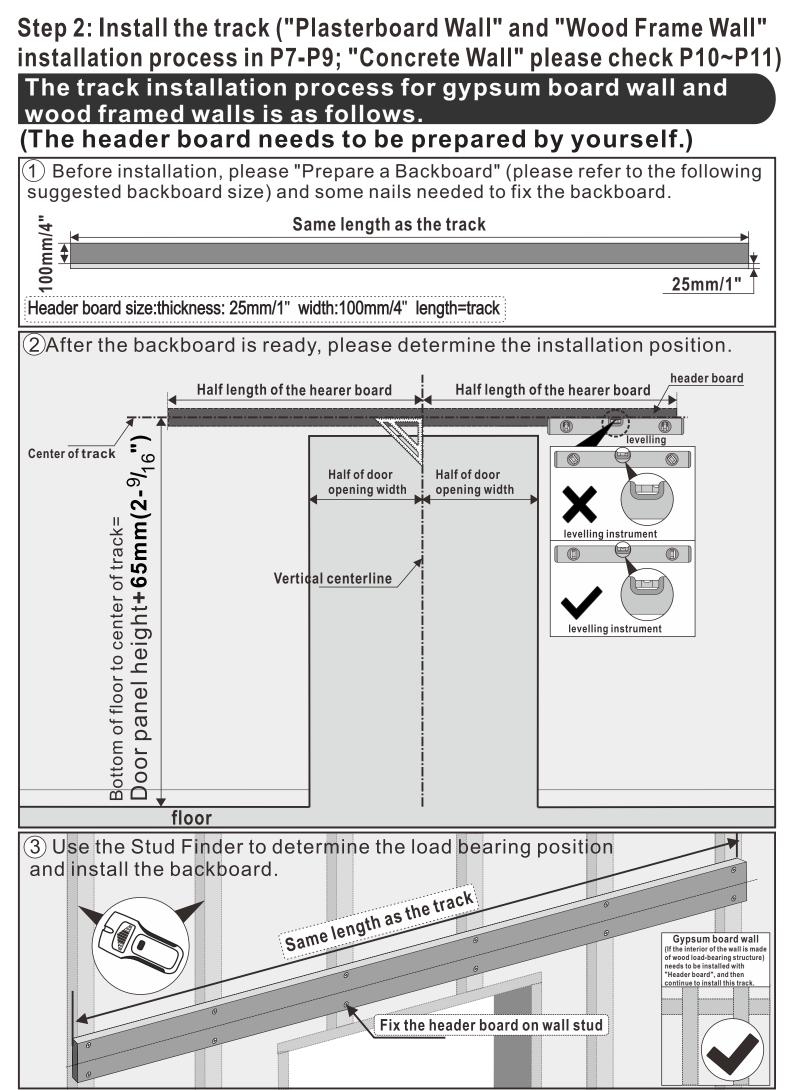

## **Before You Begin**

Warning: Do not install the track directly on drywall or other walls which don't have enough weight capacity. If necessary, we recommend using a solid wood Header Board.

#### ▲ Ensure That Your Wall Has Sufficient Load-bearing.

Brick Walls : Solid Brick Walll

**Hollow Brick Wall** 

Cement wall/ **Concrete Wall** 

Wooden Frame Wall

Gypsum board wall (If the interior of the wall is made of wood load-bearing structure) needs to be installed with "Header board". and then continue to install this track.

Gypsum board wall (If the interior of the wall is made of steel or iron) cannot be installed with this track.

### 1 Check Your Wall

Check your shed roof construction before installing. Different constructions require different tools

## The track installation process for gypsum board wall and wood framed walls is as follows.

(4) As shown in the figure, find the drilling position on the wooden board and mark it

(5) Refer to the dimensions in the attached table and proofread the dimensions again with a tape measure

## The track installation process for gypsum board wall and wood framed walls is as follows.

6 Drill deep 50mm(2") holes with 3mm( 1/8") power drill

#### (7) Install Track