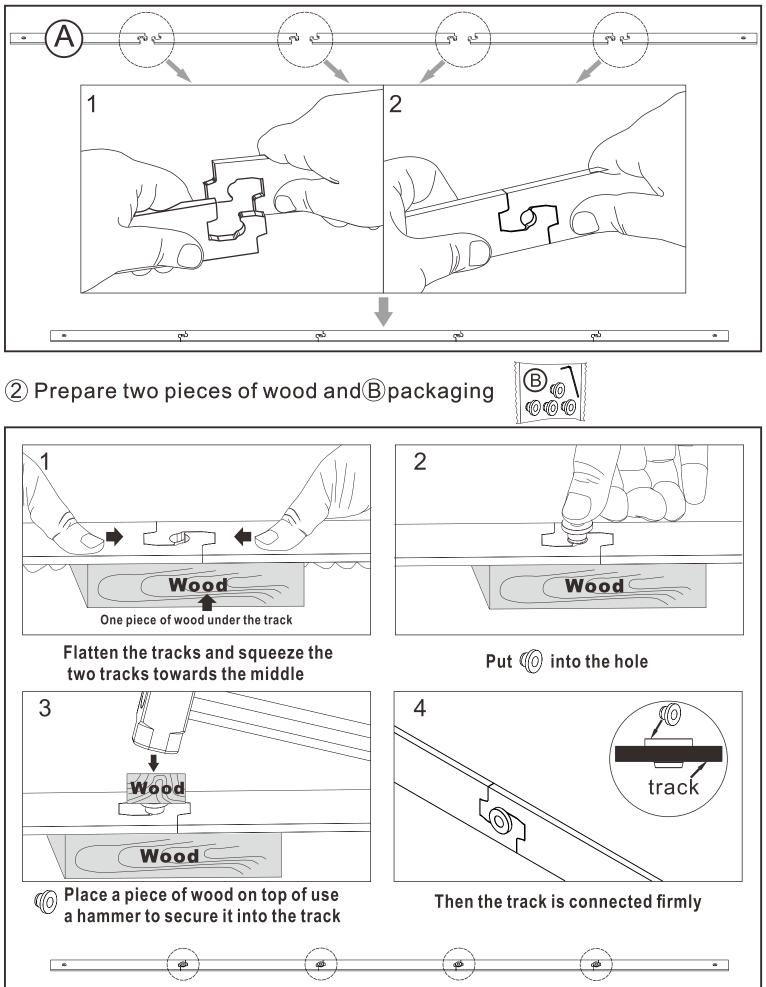

## **Step1 Tracks Connection**

#### 1 Lay the tracks flat as shown and start splicing them together