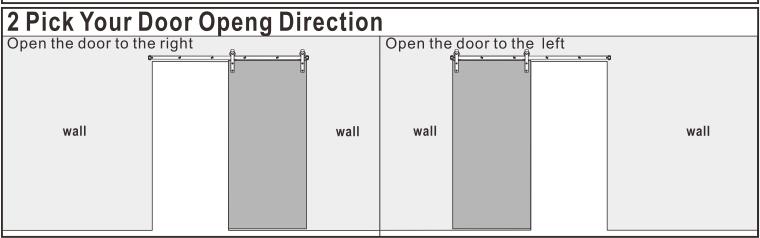

## 1 Check Your Wall

Check your shed roof construction before installing. Different constructions require different tools