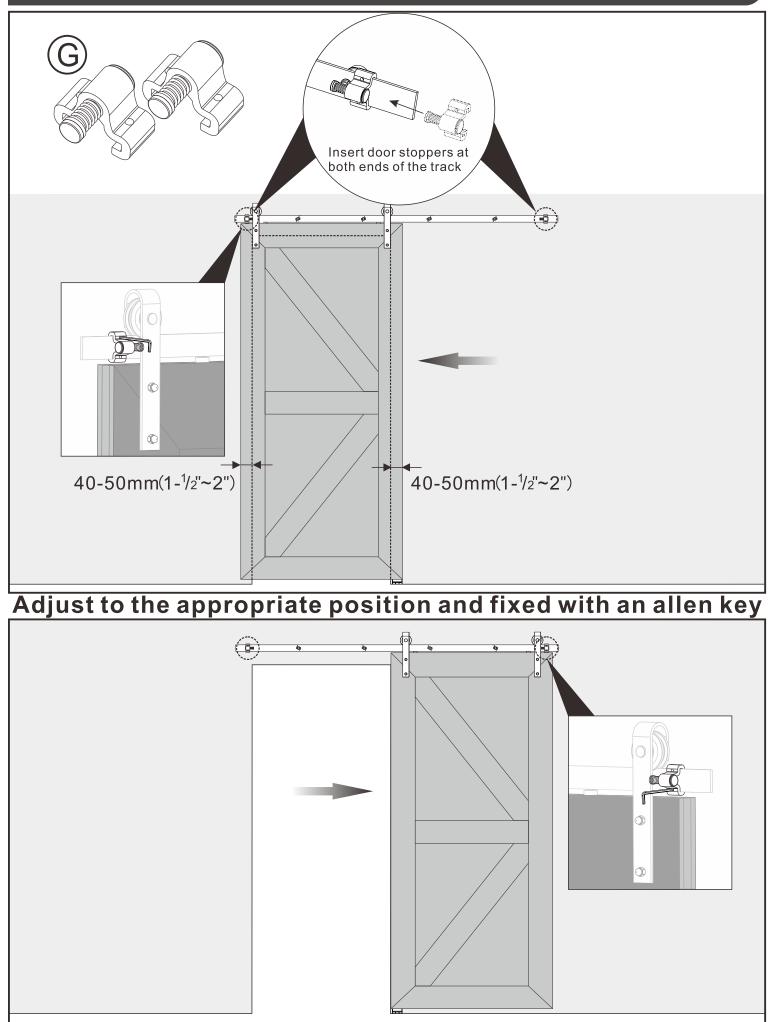

drill holes Diameter = 3mm (½")

### $\bigcirc$ Packing $\bigcirc$ parts installation position (no need to use wood nails)

Depth = 50mm (2")





The track installation process for Solid Brick Wall\Hollow Brick Wall\Concrete wall and cement wall is as follows.



### The track installation process for Solid Brick Wall\Hollow Brick Wall\Concrete wall and cement wall is as follows.

(3) Take out the wood plugs from  $(\mathbf{C})$  and use a hammer to smash them into the hole.



### The track installation process for Solid Brick Wall\Hollow Brick Wall\Concrete wall and cement wall is as follows.

6 Packing C parts installation position



## Step3 Bottom Slotting of Door Panel and Hangers Installation



## Step4 Install Anti-slip Blocks and Floor Guide



## Step5 Install Door Stoppers