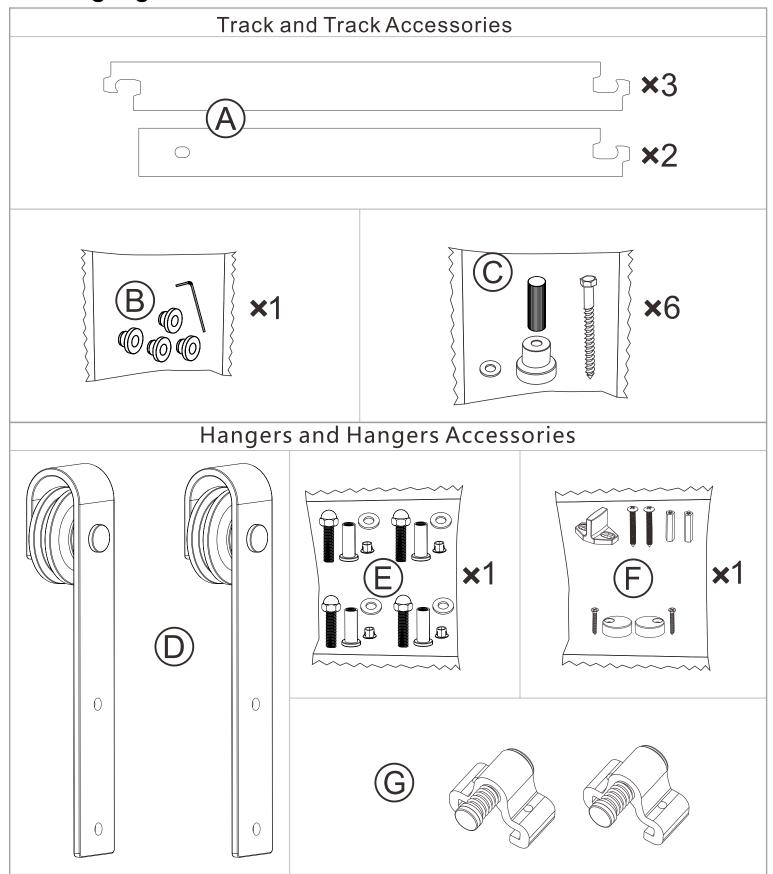

rzymać ten produkt z dala od dzieci.

## CZ Čeština

Během instalace dodržujte všechny bezpečnostní provozní postupy. Věnujte pozornost tomu, aby tento výrobek udržel dál od dětí.

### SE Svenska

Följ alla säkerhetsrutiner under installationen. Var uppmärksam på att hålla denna produkt borta från barn.

## TR Türkçe

Lütfen kurulu sırasında tüm güvenlik işleme prosedürlerini takip edin. Bu ürünü çocuklardan uzak tutmak için dikkat et.

## Please Read Carefully



## Tools Needed(Prepared by Yourself)



## **IMPORTANT!**

Check whether all the parts are complete after receiving the goods, if there are missing or damaged, please do not return the goods, contact your customer service, we will provide you with free replacement.

## Packaging List(Easier installation by part number marking)





## Before You Begin Warning: Do not install the track directly on drywall or other walls which don't have enough

weight capacity. If necessary, we recommend using a solid wood Header Board.

### $\Delta$ Ensure That Your Wall Has Sufficient Load-bearing.











Brick Walls Solid Brick Walll Hollow Brick Wall C

Cement wall/Concrete Wall Wooden Frame Wall

Gypsum Board Wall (If the interior of the wall is made of wood load-bearing structure) needs to be installed with "Header board", and then continue to install this track.

Gypsum Board Wall (If the interior of the wall is made of steel or iron) cannot be installed with this track.

## 1 Check Your Wall

Check your shed roof construction before installing. Different constructions require different tools



## Solid Brick Walll\Hol