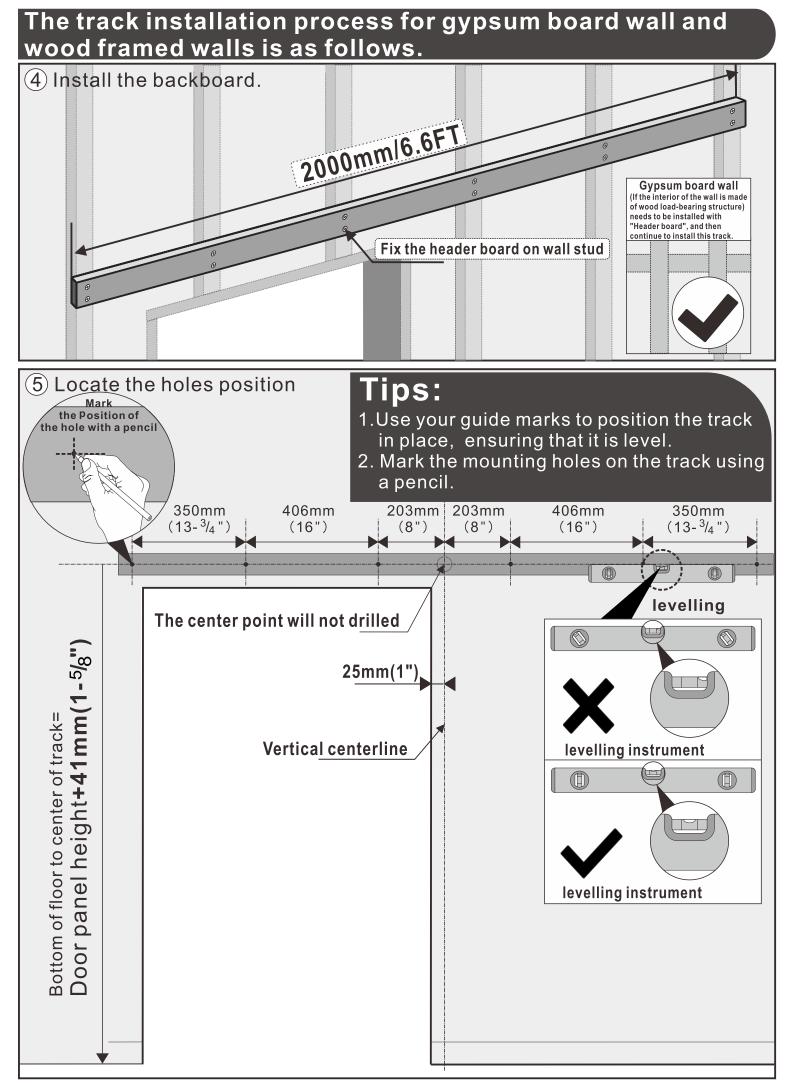

## The track installation process for gypsum board wall and wood framed walls is as follows.

6 Drill deep 50mm(2") holes with 3mm( <sup>1</sup>/<sub>8</sub>") power drill Tip: pre drill pilot holes to prevent nail from splitting. Precise drill holes Diameter = 3mm (½")

### $\bigcirc$ Packing $\bigcirc$ parts installation position (no need to use wood nails)

Depth = 50mm (2")

The track installation process for Solid Brick Wall\Hollow Brick Wall\Concrete wall and cement wall is as follows.