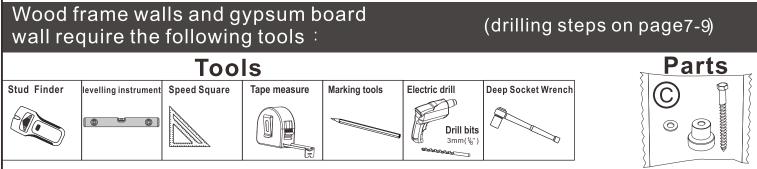

## Tools Needed(Prepared by Yourself)

## The track installation process for gypsum board wall and wood framed walls is as follows.

6 Drill deep 50mm(2") holes with 3mm( <sup>1</sup>/<sub>8</sub>") power drill Tip: pre drill pilot holes to prevent nail from splitting. Precise drill holes Diameter = 3mm (½")