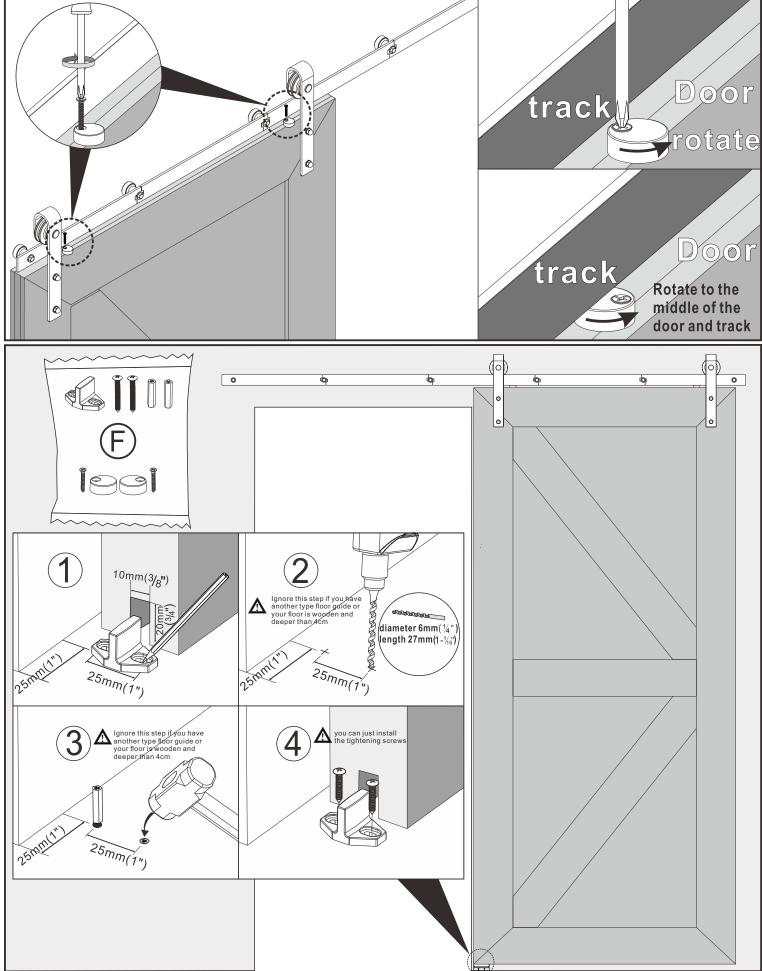

## Step3 Bottom Slotting of Door Panel and Hangers Installation

## Step4 Install Anti-slip Blocks and Floor Guide