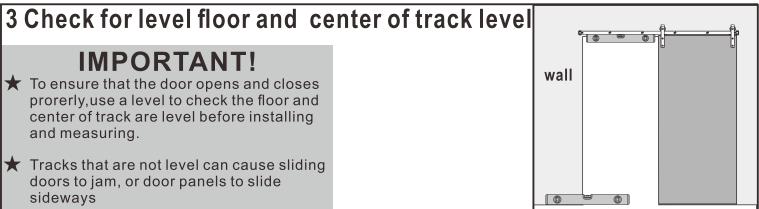

## 1 Check Your Wall

Check your shed roof construction before installing. Different constructions require different tools