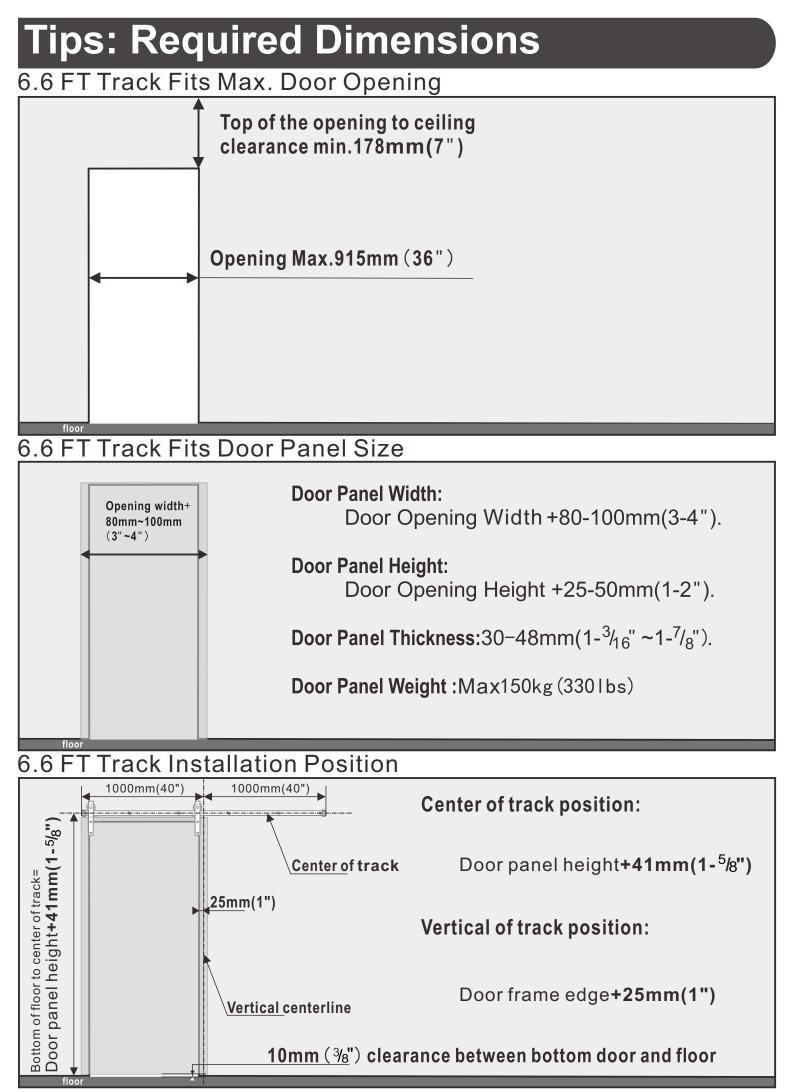

## Before You Begin Warning: Do not install the track directly on drywall or other walls which don't have enough

weight capacity. If necessary, we recommend using a solid wood Header Board.

### $\Delta$ Ensure That Your Wall Has Sufficient Load-bearing.

Brick Walls Solid Brick Walll Hollow Brick Wall C

Cement wall/Concrete Wall Wooden Frame Wall

Gypsum Board Wall (If the interior of the wall is made of wood load-bearing structure) needs to be installed with "Header board", and then continue to install this track.