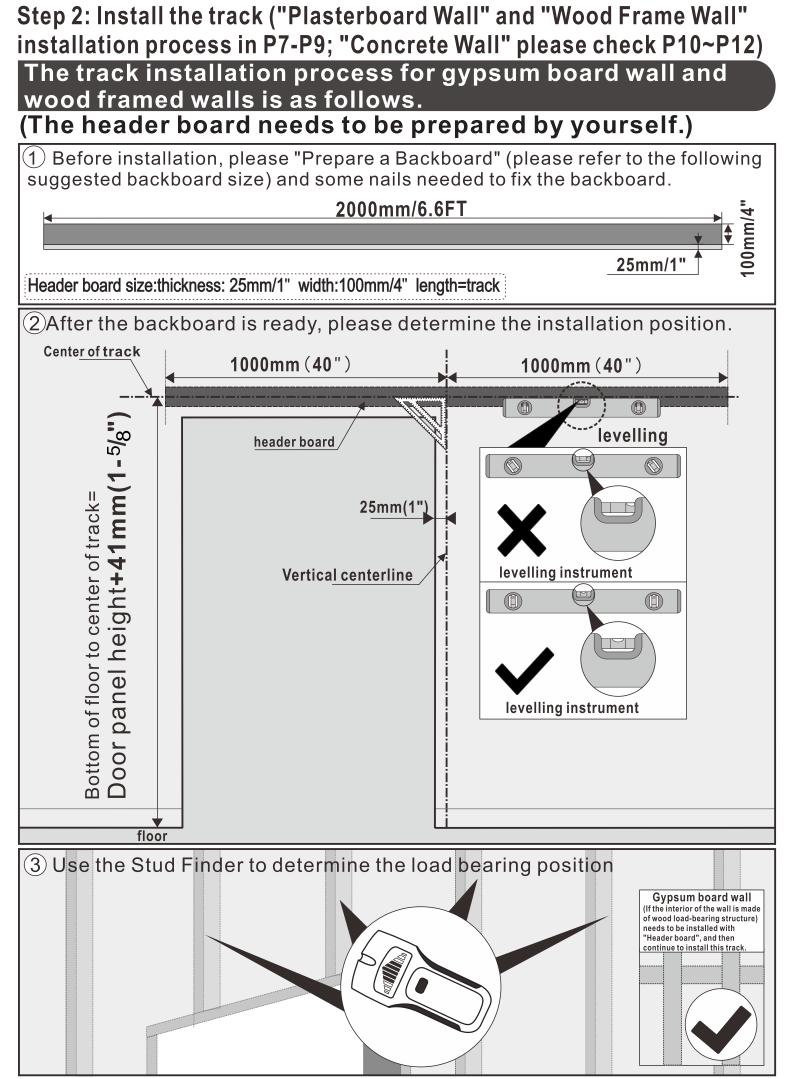

## The track installation process for gypsum board wall and wood framed walls is as follows.

6 Drill deep 50mm(2") holes with 3mm( <sup>1</sup>/<sub>8</sub>") power drill Tip: pre drill pilot holes to prevent nail from splitting. Precise drill holes Diameter = 3mm (½")

### $\bigcirc$ Packing $\bigcirc$ parts installation position (no need to use wood nails)

Depth = 50mm (2")

The track installation process for Solid Brick Wall\Hollow Brick Wall\Concrete wall and cement wall is as follows.