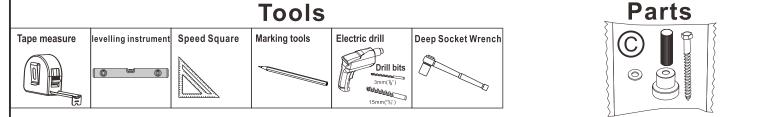

ave enough

weight capacity. If necessary, we recommend using a solid wood Header Board.

### $\Delta$ Ensure That Your Wall Has Sufficient Load-bearing.











Brick Walls Solid Brick Walll Hollow Brick Wall C

Cement wall/Concrete Wall Wooden Frame Wall

Gypsum Board Wall (If the interior of the wall is made of wood load-bearing structure) needs to be installed with "Header board", and then continue to install this track.

Gypsum Board Wall (If the interior of the wall is made of steel or iron) cannot be installed with this track.

## 1 Check Your Wall

Check your shed roof construction before installing. Different constructions require different tools



## Solid Brick Walll\Hollow Brick Wall\Concrete wall (drilling steps on pages10-12) and cement wall require the following tools:







## **Step1 Tracks Connection**

#### 1 Lay the tracks flat as shown and start splicing them together







## The track installation process for gypsum board wall and wood framed walls is as follows.

6 Drill deep 50mm(2") holes with 3mm( <sup>1</sup>/<sub>8</sub>") power drill Tip: pre drill pilot holes to prevent nail from splitting. Precise drill holes Diameter = 3mm (½")

### $\bigcirc$ Packing $\bigcirc$ parts installation position (no need to use wood nails)

Depth = 50mm (2")





The track installation process for Solid Brick Wall\Hollow Brick Wall\Concrete wall and cement wall is as follows.



### The track installation process for Solid Brick Wall\Hollow Brick Wall\Concrete wall and cement wall is as follows.

(3) Take out the wood plugs from  $(\mathbf{C})$  and use a ha