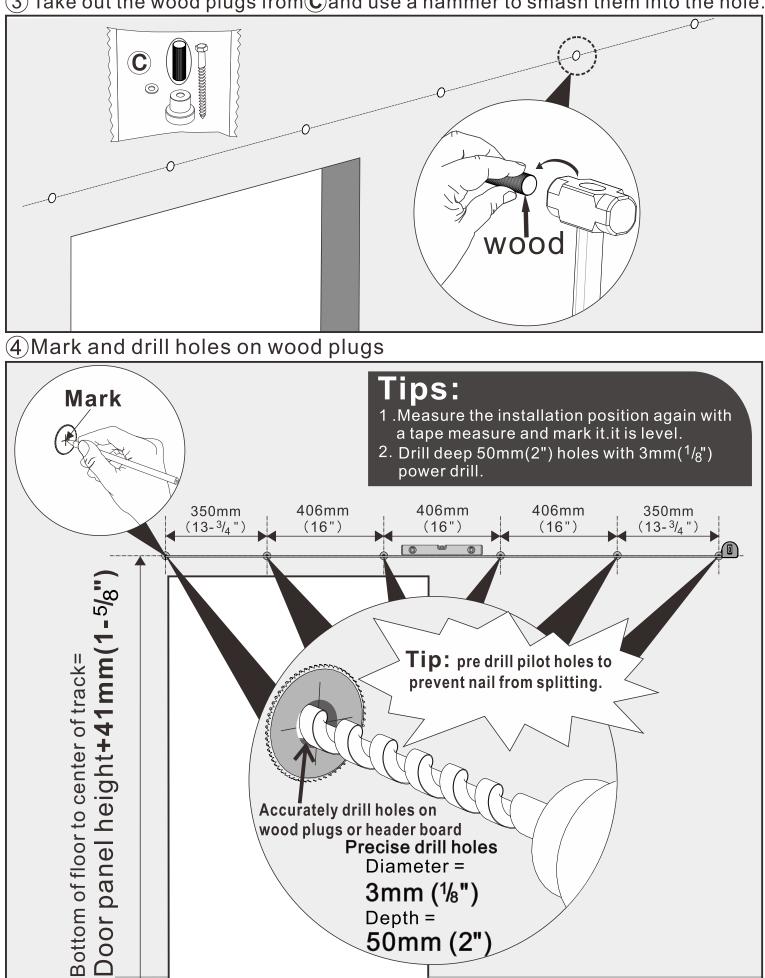

### The track installation process for Solid Brick Wall\Hollow Brick Wall\Concrete wall and cement wall is as follows.

(3) Take out the wood plugs from  $(\mathbf{C})$  and use a hammer to smash them into the hole.

### The track installation process for Solid Brick Wall\Hollow Brick Wall\Concrete wall and cement wall is as follows.

6 Packing C parts installation position