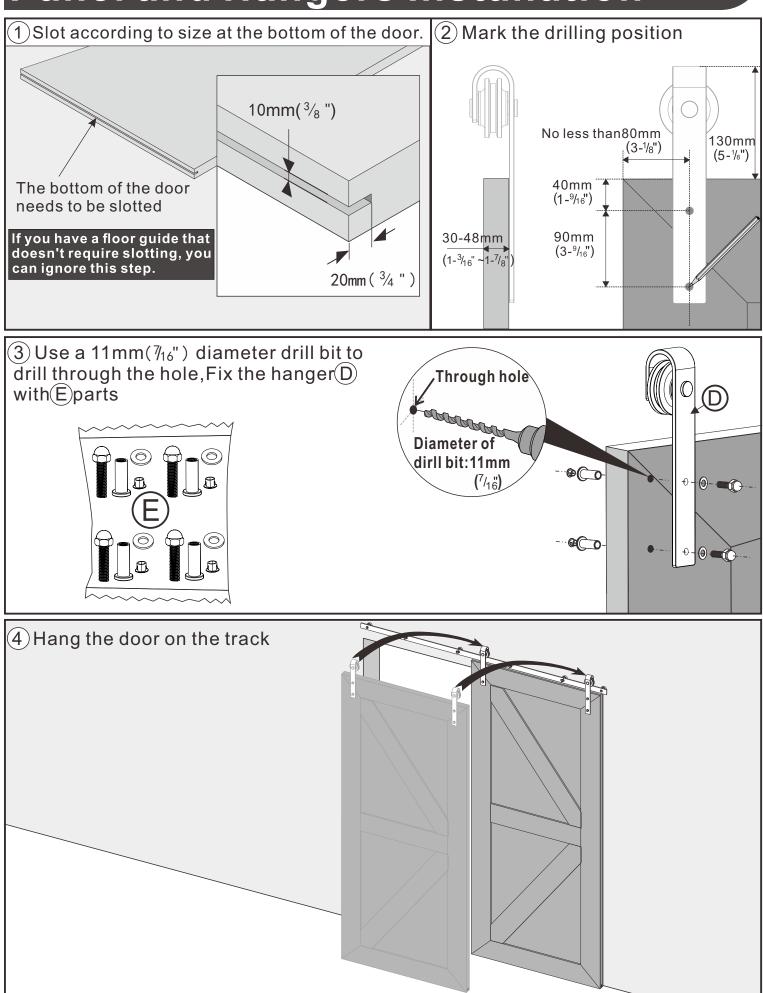

</sub>") power drill Tip: pre drill pilot holes to prevent nail from splitting. Precise drill holes Diameter = 3mm (½")

### $\bigcirc$ Packing $\bigcirc$ parts installation position (no need to use wood nails)

Depth = 50mm (2")





The track installation process for Solid Brick Wall\Hollow Brick Wall\Concrete wall and cement wall is as follows.



### The track installation process for Solid Brick Wall\Hollow Brick Wall\Concrete wall and cement wall is as follows.

(3) Take out the wood plugs from  $(\mathbf{C})$  and use a hammer to smash them into the hole.



### The track installation process for Solid Brick Wall\Hollow Brick Wall\Concrete wall and cement wall is as follows.

6 Packing C parts installation position



## Step3 Bottom Slotting of Door Panel and Hangers Installation



## Step4 Install Anti-slip Blocks and Floor Guide



## Step5 Install Door Stoppers