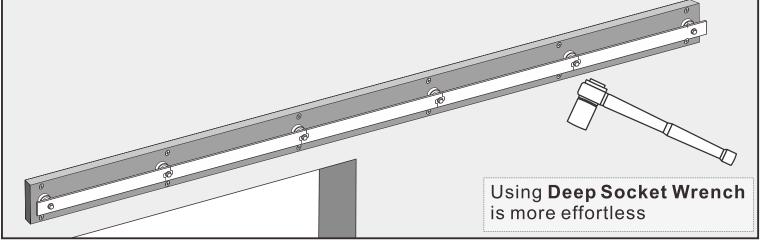

## The track installation process for gypsum board wall and wood framed walls is as follows.

6 Drill deep 50mm(2") holes with 3mm( <sup>1</sup>/<sub>8</sub>") power drill Tip: pre drill pilot holes to prevent nail from splitting. Precise drill holes Diameter = 3mm (½")

### $\bigcirc$ Packing $\bigcirc$ parts installation position (no need to use wood nails)

Depth = 50mm (2")

The track installation process for Solid Brick Wall\Hollow Brick Wall\Concrete wall and cement wall is as follows.