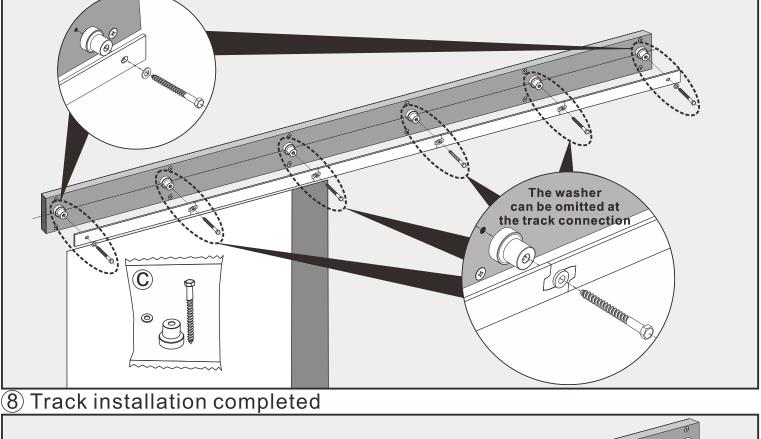

## The track installation process for gypsum board wall and wood framed walls is as follows.

6 Drill deep 50mm(2") holes with 3mm( <sup>1</sup>/<sub>8</sub>") power drill Tip: pre drill pilot holes to prevent nail from splitting. Precise drill holes Diameter = 3mm (½")

### $\bigcirc$ Packing $\bigcirc$ parts installation position (no need to use wood nails)

Depth = 50mm (2")

The track installation process for Solid Brick Wall\Hollow Brick Wall\Concrete wall and cement wall is as follows.