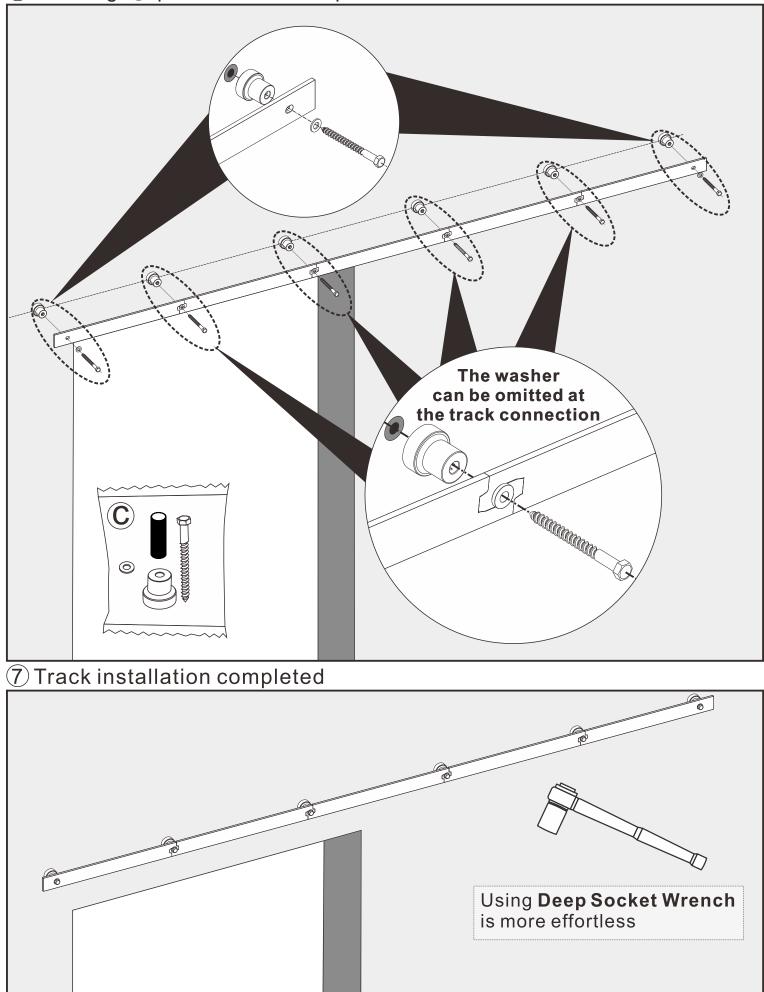

### $\bigcirc$ Packing $\bigcirc$ parts installation position (no need to use wood nails)

Depth = 50mm (2")

The track installation process for Solid Brick Wall\Hollow Brick Wall\Concrete wall and cement wall is as follows.

### The track installation process for Solid Brick Wall\Hollow Brick Wall\Concrete wall and cement wall is as follows.

6 Packing C parts installation position