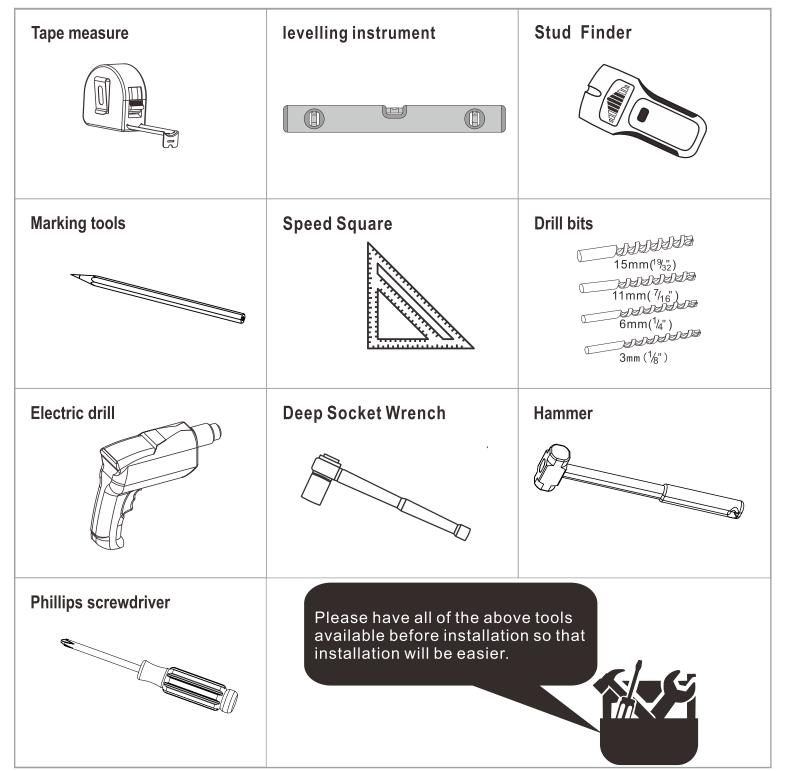

a mantener este producto alejado de los niños.

#### NL Nederlands

Volg alle veiligheidsprocedures tijdens de installatie. Let op om dit product uit de buurt van kinderen te houden.

### PL Polski

Podczas instalacji należy przestrzegać wszystkich procedur bezpieczeństwa. Zwróć uwagę, aby trzymać ten produkt z dala od dzieci.

## CZ Čeština

Během instalace dodržujte všechny bezpečnostní provozní postupy. Věnujte pozornost tomu, aby tento výrobek udržel dál od dětí.

### SE Svenska

Följ alla säkerhetsrutiner under installationen. Var uppmärksam på att hålla denna produkt borta från barn.

## TR Türkçe

Lütfen kurulu sırasında tüm güvenlik işleme prosedürlerini takip edin. Bu ürünü çocuklardan uzak tutmak için dikkat et.

## Please Read Carefully



## Tools Needed(Prepared by Yourself)



## **IMPORTANT!**

Check whether all the parts are complete after receiving the goods, if there are missing or damaged, please do not return the goods, contact your customer service, we will provide you with free replacement.

## Packaging List(Easier installation by part number marking)





## Before You Begin Warning: Do not install the track directly on drywall or other walls which don't have enough

weight capacity. If necessary, we recommend using a solid wood Header Board.

### $\Delta$ Ensure That Your Wall Has Sufficient Load-bearing.











Brick Walls Solid Brick Walll Hollow Brick Wall C

Cement wall/Concrete Wall Wooden Frame Wall

Gypsum Board Wall (If the interior of the wall is made of wood load-bearing structure) needs to be installed with "Header board", and then co