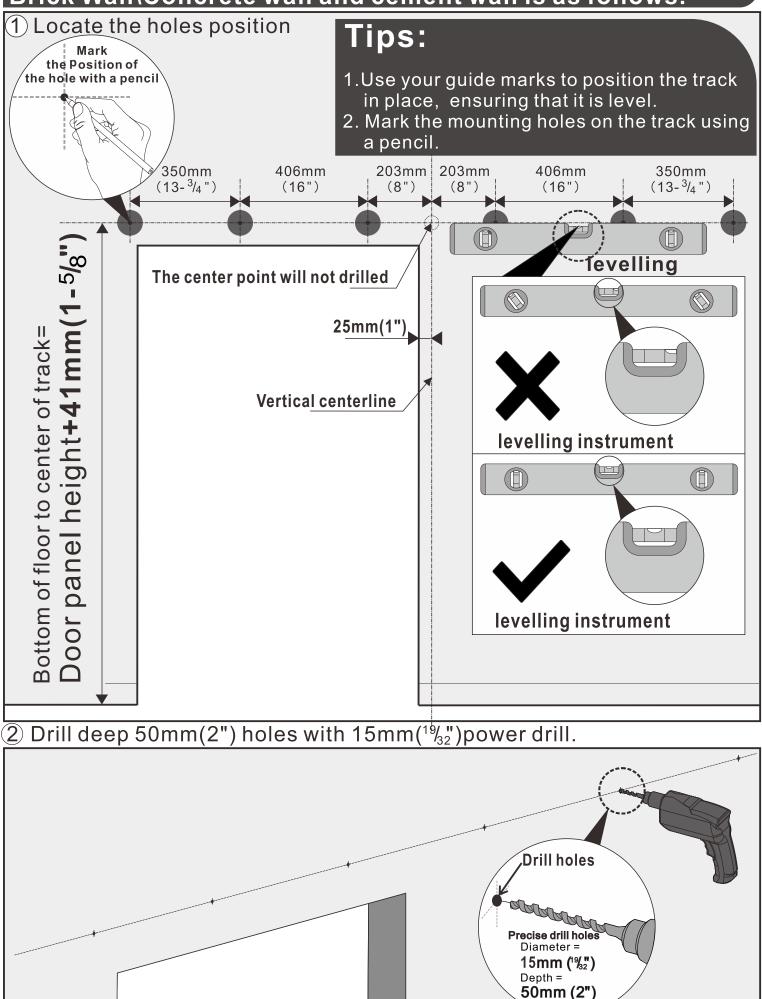

### The track installation process for Solid Brick Wall\Hollow Brick Wall\Concrete wall and cement wall is as follows.

(3) Take out the wood plugs from  $(\mathbf{C})$  and use a hammer to smash them into the hole.