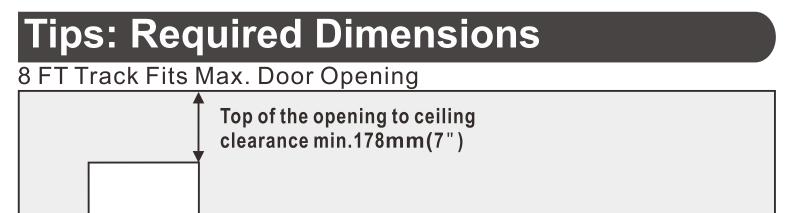

# Before You Begin Warning: Do not install the track directly on drywall or other walls which don't have enough

weight capacity. If necessary, we recommend using a solid wood Header Board.