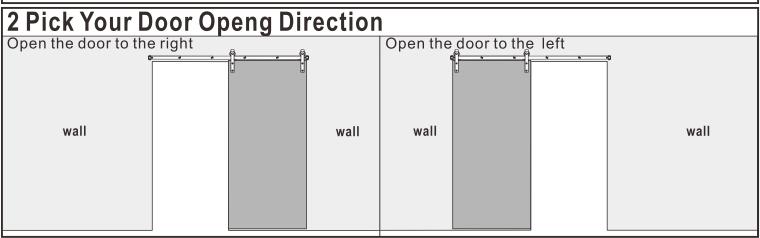

ave enough

weight capacity. If necessary, we recommend using a solid wood Header Board.

### $\Delta$ Ensure That Your Wall Has Sufficient Load-bearing.











Brick Walls Solid Brick Walll Hollow Brick Wall C

Cement wall/Concrete Wall Wooden Frame Wall

Gypsum Board Wall (If the interior of the wall is made of wood load-bearing structure) needs to be installed with "Header board", and then continue to install this track.

Gypsum Board Wall (If the interior of the wall is made of steel or iron) cannot be installed with this track.

# 1 Check Your Wall

Check your shed roof construction before installing. Different constructions require different tools



# Solid Brick Walll\Hollow Brick Wall\Concrete wall (drilling steps on pages10-12) and cement wall require the following tools:







# **Step1 Tracks Connection**

#### 1 Lay the tracks flat as shown and start splicing them together







#### The track installation process for gypsum board wall and wood framed walls is as follows.

6 Drill deep 50mm(2") holes with 3mm( <sup>1</sup>/<sub>8</sub>") power drill



#### $\bigcirc$ Packing $\bigcirc$ parts installation position (no need to use wood nails)







# The track installation process for Solid Brick Wall\Hollow Brick Wall\Concrete wall and cement wall is as follows.

3 Take out the wood plugs from C and use a hammer to smash them into the hole.



 Drill deep 50mm(2") holes with 3mm(<sup>1</sup>/<sub>8</sub>") power drill.



### The track installation process for Solid Brick Wall\Hollow Brick Wall\Concrete wall and cement wall is as follows.

5 Packing C pa