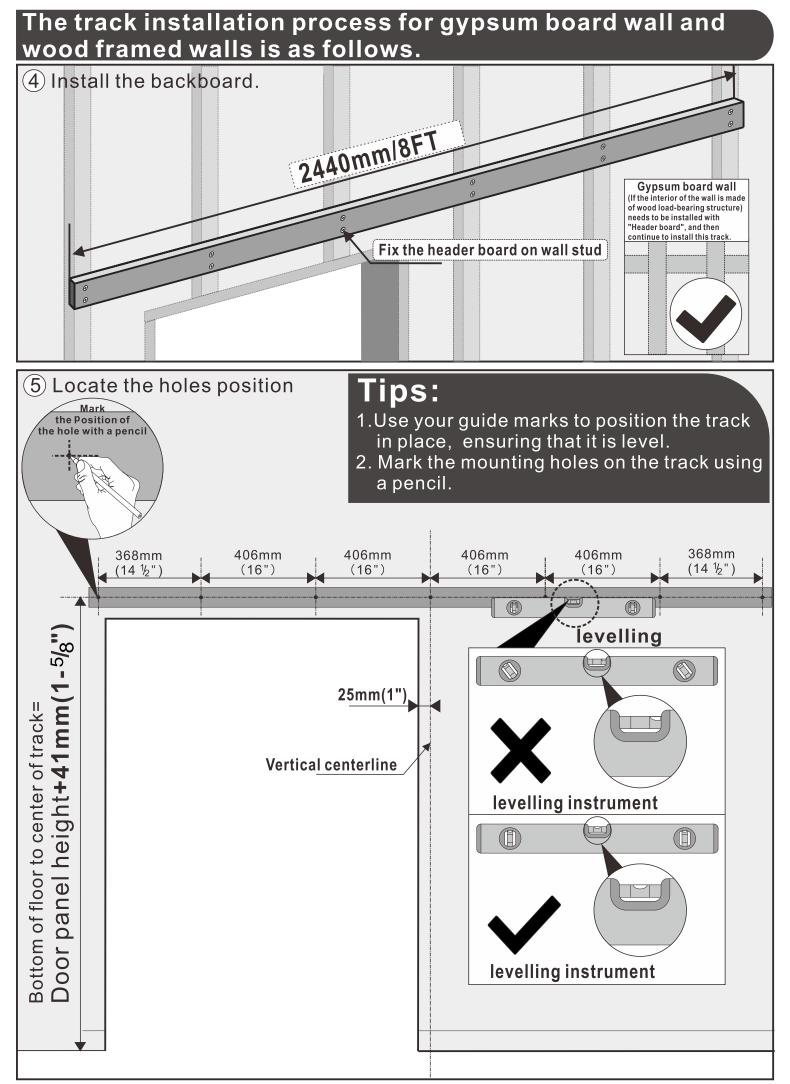

#### The track installation process for gypsum board wall and wood framed walls is as follows.

6 Drill deep 50mm(2") holes with 3mm( <sup>1</sup>/<sub>8</sub>") power drill