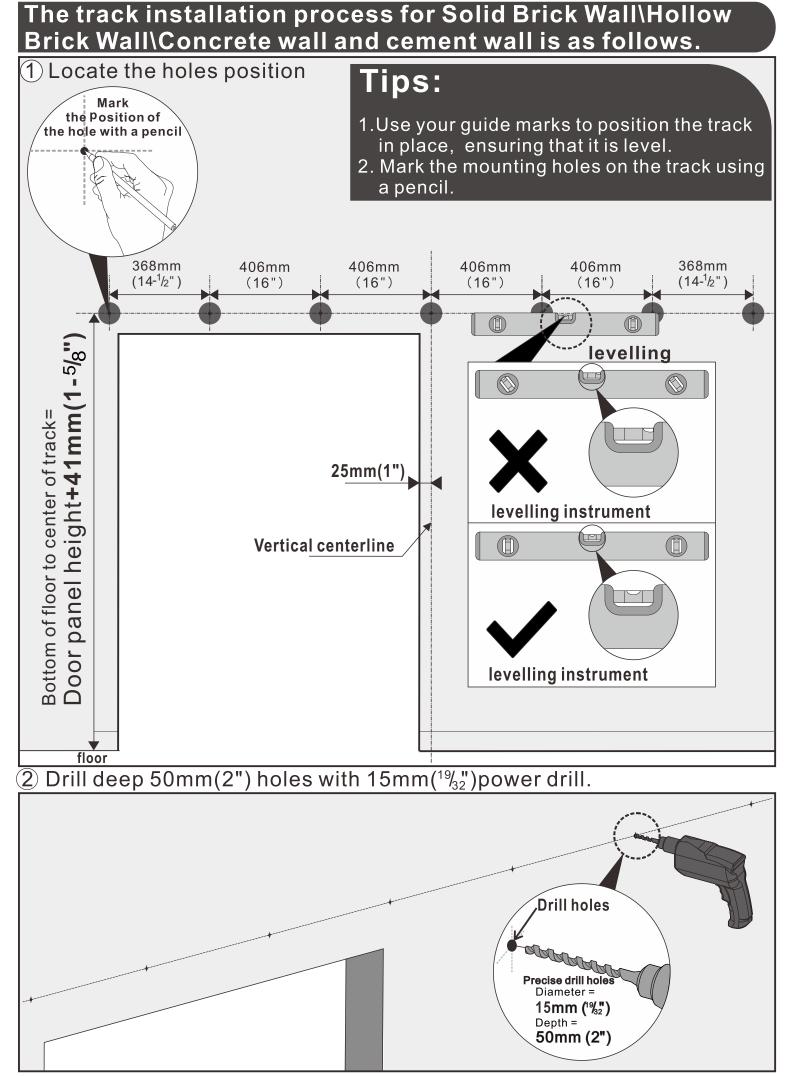

# The track installation process for Solid Brick Wall\Hollow Brick Wall\Concrete wall and cement wall is as follows.

3 Take out the wood plugs from C and use a hammer to smash them into the hole.

 Drill deep 50mm(2") holes with 3mm(<sup>1</sup>/<sub>8</sub>") power drill.