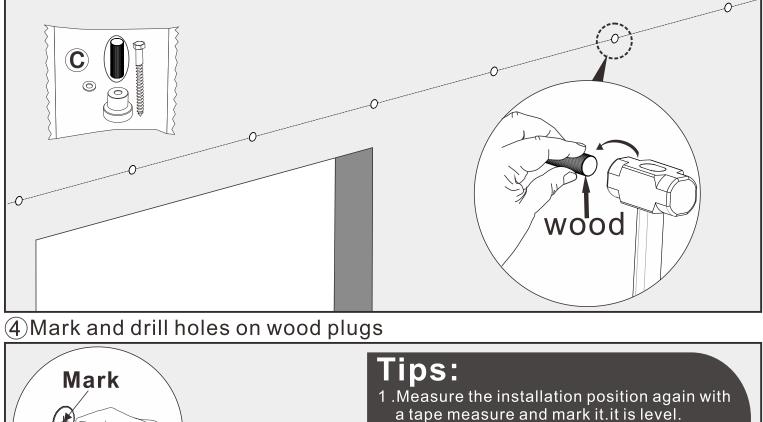

# The track installation process for Solid Brick Wall\Hollow Brick Wall\Concrete wall and cement wall is as follows.

3 Take out the wood plugs from C and use a hammer to smash them into the hole.

 Drill deep 50mm(2") holes with 3mm(<sup>1</sup>/<sub>8</sub>") power drill.

### The track installation process for Solid Brick Wall\Hollow Brick Wall\Concrete wall and cement wall is as follows.

5 Packing C parts installation position