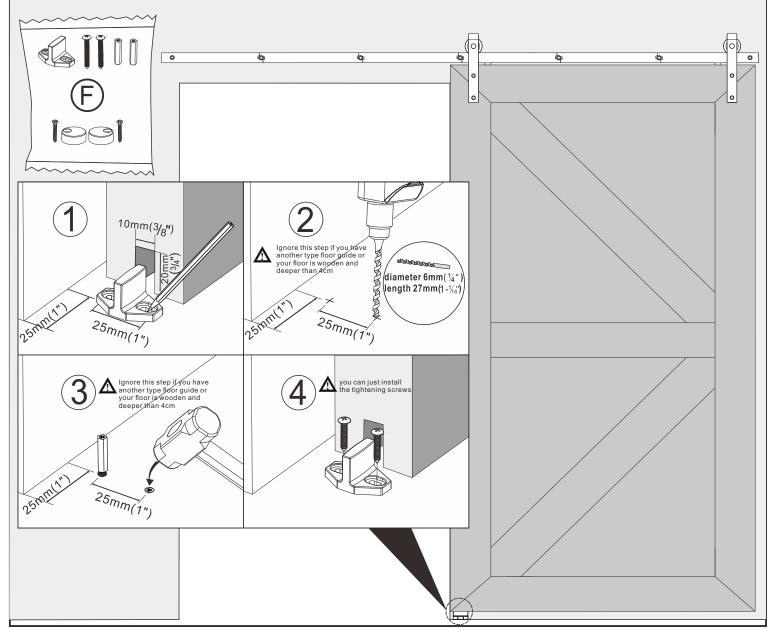

for gypsum board wall and wood framed walls is as follows.

6 Drill deep 50mm(2") holes with 3mm( <sup>1</sup>/<sub>8</sub>") power drill



#### $\bigcirc$ Packing $\bigcirc$ parts installation position (no need to use wood nails)







# The track installation process for Solid Brick Wall\Hollow Brick Wall\Concrete wall and cement wall is as follows.

3 Take out the wood plugs from C and use a hammer to smash them into the hole.



 Drill deep 50mm(2") holes with 3mm(<sup>1</sup>/<sub>8</sub>") power drill.



### The track installation process for Solid Brick Wall\Hollow Brick Wall\Concrete wall and cement wall is as follows.

5 Packing C parts installation position



# Step3 Bottom Slotting of Door Panel and Hangers Installation



# Step4 Install Anti-slip Blocks and Floor Guide





# Step5 Install Door Stoppers