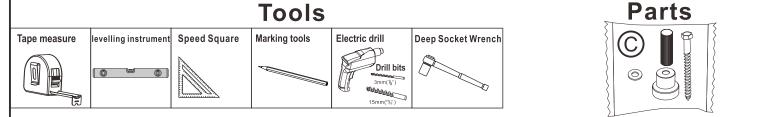

# Tools Needed(Prepared by Yourself)

#### The track installation process for gypsum board wall and wood framed walls is as follows.

6 Drill deep 50mm(2") holes with 3mm( <sup>1</sup>/<sub>8</sub>") power drill