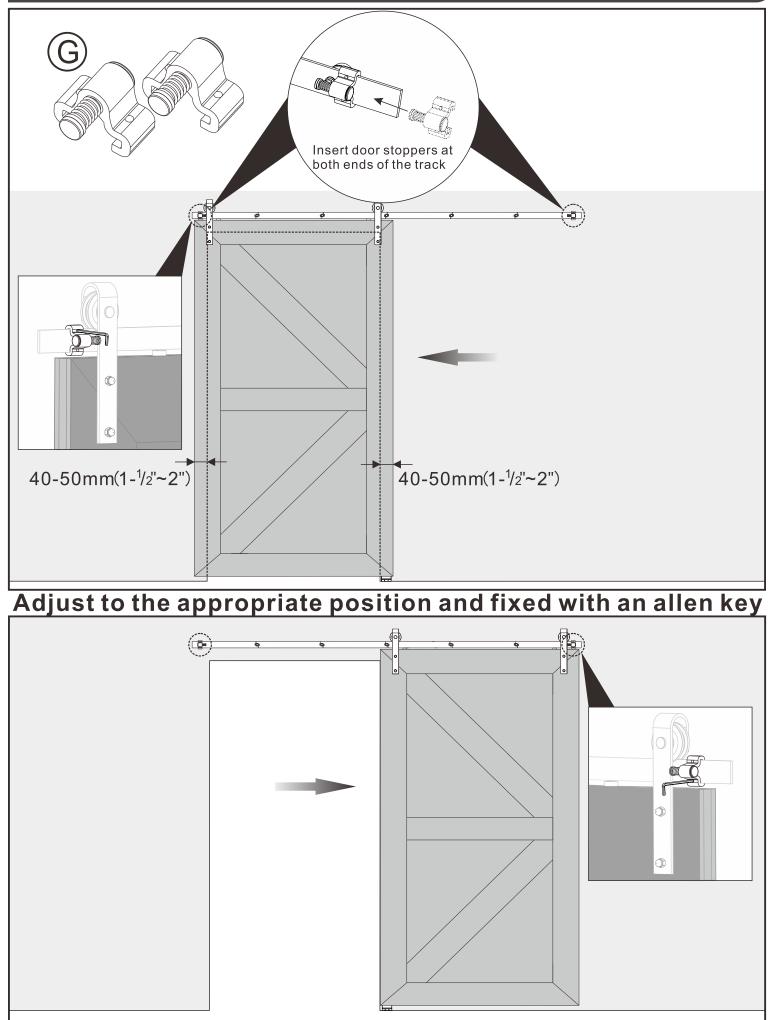

amed walls is as follows.

6 Drill deep 50mm(2") holes with 3mm( <sup>1</sup>/<sub>8</sub>") power drill



#### $\bigcirc$ Packing $\bigcirc$ parts installation position (no need to use wood nails)







# The track installation process for Solid Brick Wall\Hollow Brick Wall\Concrete wall and cement wall is as follows.

3 Take out the wood plugs from C and use a hammer to smash them into the hole.



 Drill deep 50mm(2") holes with 3mm(<sup>1</sup>/<sub>8</sub>") power drill.



### The track installation process for Solid Brick Wall\Hollow Brick Wall\Concrete wall and cement wall is as follows.

5 Packing C parts installation position



# Step3 Bottom Slotting of Door Panel and Hangers Installation



# Step4 Install Anti-slip Blocks and Floor Guide





# Step5 Install Door Stoppers