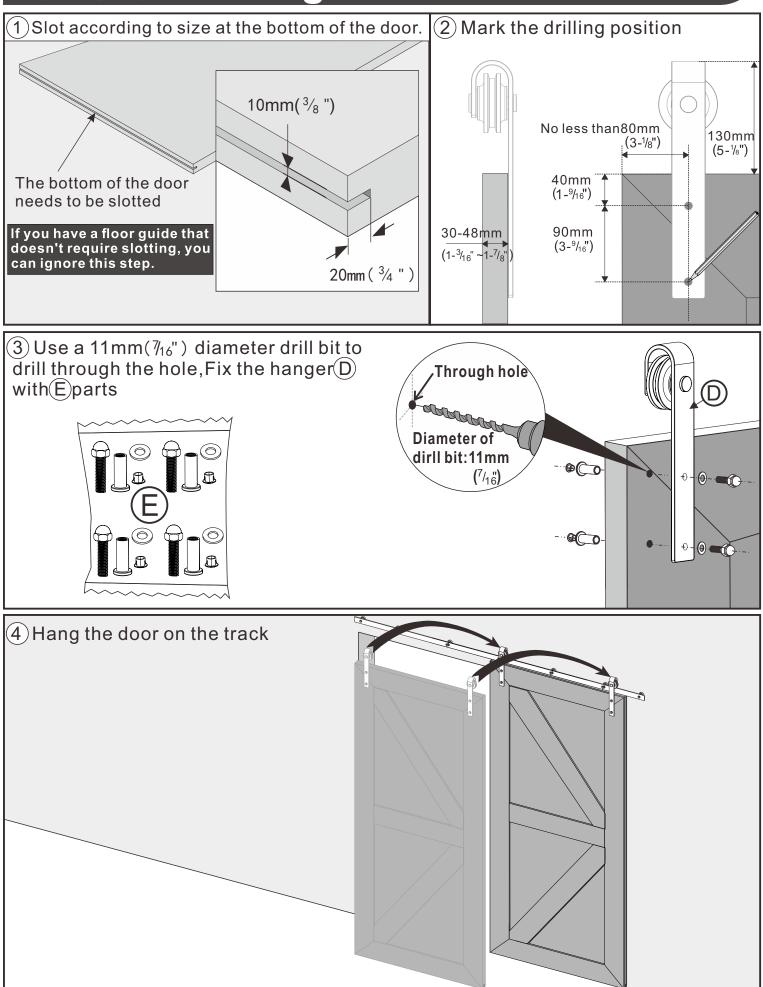

m together







#### The track installation process for gypsum board wall and wood framed walls is as follows.

6 Drill deep 50mm(2") holes with 3mm( <sup>1</sup>/<sub>8</sub>") power drill



#### $\bigcirc$ Packing $\bigcirc$ parts installation position (no need to use wood nails)







# The track installation process for Solid Brick Wall\Hollow Brick Wall\Concrete wall and cement wall is as follows.

3 Take out the wood plugs from C and use a hammer to smash them into the hole.



 Drill deep 50mm(2") holes with 3mm(<sup>1</sup>/<sub>8</sub>") power drill.



### The track installation process for Solid Brick Wall\Hollow Brick Wall\Concrete wall and cement wall is as follows.

5 Packing C parts installation position



# Step3 Bottom Slotting of Door Panel and Hangers Installation



# Step4 Install Anti-slip Blocks and Floor Guide





# Step5 Install Door Stoppers