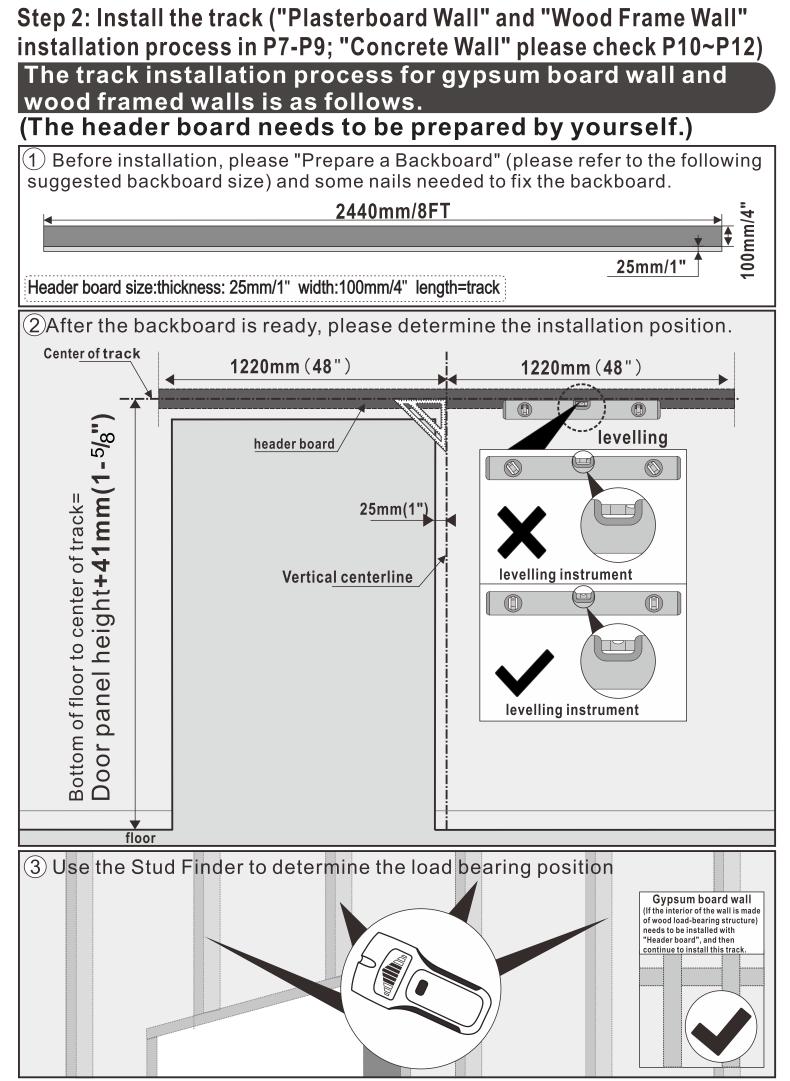

#### The track installation process for gypsum board wall and wood framed walls is as follows.

6 Drill deep 50mm(2") holes with 3mm( <sup>1</sup>/<sub>8</sub>") power drill

# Before You Begin Warning: Do not install the track directly on drywall or other walls which don't have enough

weight capacity. If necessary, we recommend using a solid wood Header Board.

### $\Delta$ Ensure That Your Wall Has Sufficient Load-bearing.

Brick Walls Solid Brick Walll Hollow Brick Wall C

Cement wall/Concrete Wall Wooden Frame Wall

Gypsum Board Wall (If the interior of the wall is made of wood load-bearing structure) needs to be installed with "Header board", and then continue to install this track.