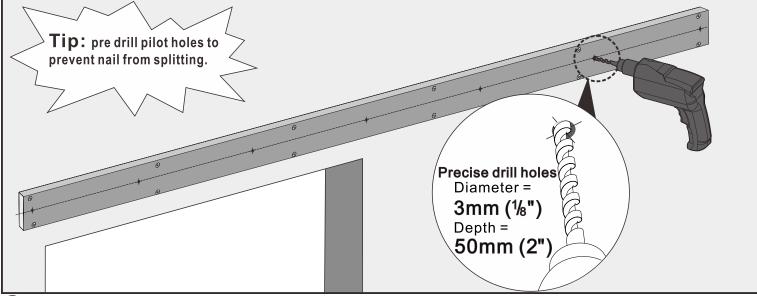

#### The track installation process for gypsum board wall and wood framed walls is as follows.

6 Drill deep 50mm(2") holes with 3mm( <sup>1</sup>/<sub>8</sub>") power drill

# The track installation process for Solid Brick Wall\Hollow Brick Wall\Concrete wall and cement wall is as follows.

3 Take out the wood plugs from C and use a hammer to smash them into the hole.

 Drill deep 50mm(2") holes with 3mm(<sup>1</sup>/<sub>8</sub>") power drill.