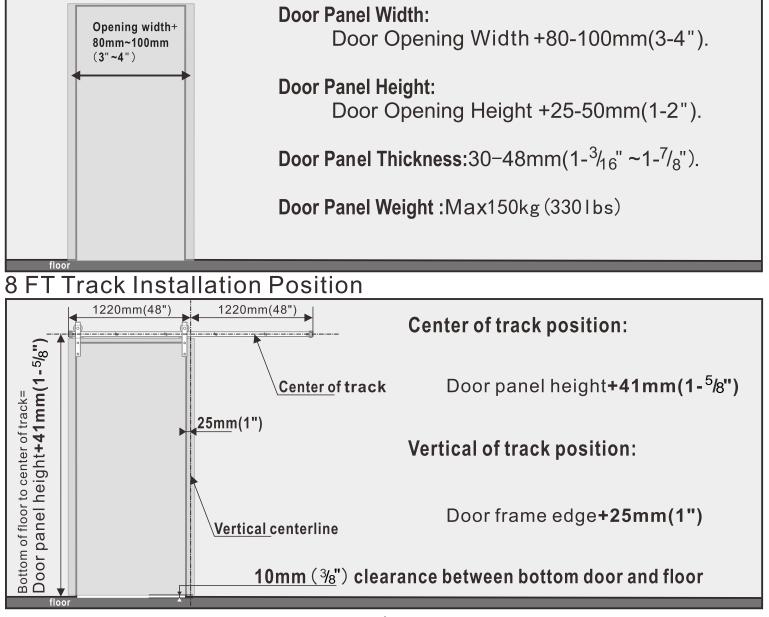

mać ten produkt z dala od dzieci.

# CZ Čeština

Během instalace dodržujte všechny bezpečnostní provozní postupy. Věnujte pozornost tomu, aby tento výrobek udržel dál od dětí.

### SE Svenska

Följ alla säkerhetsrutiner under installationen. Var uppmärksam på att hålla denna produkt borta från barn.

## TR Türkçe

Lütfen kurulu sırasında tüm güvenlik işleme prosedürlerini takip edin. Bu ürünü çocuklardan uzak tutmak için dikkat et.

# Please Read Carefully



# Tools Needed(Prepared by Yourself)



# **IMPORTANT!**

Check whether all the parts are complete after receiving the goods, if there are missing or damaged, please do not return the goods, contact your customer service, we will provide you with free replacement.

# Packaging List(Easier installation by part number marking)











# Before You Begin Warning: Do not install the track directly on drywall or other walls which don't have enough

weight capacity. If necessary, we recommend using a solid wood Header Board.

### $\Delta$ Ensure That Your Wall Has Sufficient Load-bearing.











Brick Walls Solid Brick Walll Hollow Brick Wall C

Cement wall/Concrete Wall Wooden Frame Wall

Gypsum Board Wall (If the interior of the wall is made of wood load-bearing structure) needs to be installed with "Header board", and then continue to install this track.

Gypsum Board Wall (If the interior of the wall is made of steel or iron) cannot be installed with this track.

# 1 Check Your Wall

Check your shed roof construction before installing. Different constructions require different tools



# Solid Brick Walll\Hollow B