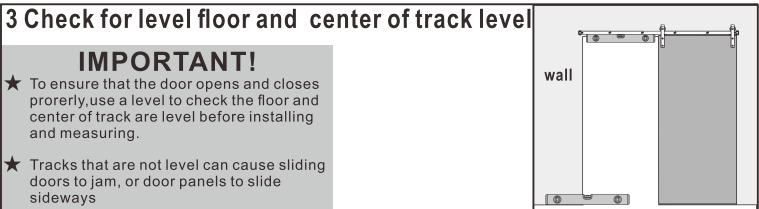

e enough

weight capacity. If necessary, we recommend using a solid wood Header Board.

### $\Delta$ Ensure That Your Wall Has Sufficient Load-bearing.











Brick Walls Solid Brick Walll Hollow Brick Wall C

Cement wall/Concrete Wall Wooden Frame Wall

Gypsum Board Wall (If the interior of the wall is made of wood load-bearing structure) needs to be installed with "Header board", and then continue to install this track.

Gypsum Board Wall (If the interior of the wall is made of steel or iron) cannot be installed with this track.

# 1 Check Your Wall

Check your shed roof construction before installing. Different constructions require different tools



# Solid Brick Walll\Hollow Brick Wall\Concrete wall (drilling steps on pages10-12) and cement wall require the following tools:







# **Step1 Tracks Connection**

#### 1 Lay the tracks flat as shown and start splicing them together







#### The track installation process for gypsum board wall and wood framed walls is as follows.

6 Drill deep 50mm(2") holes with 3mm( <sup>1</sup>/<sub>8</sub>") power drill



#### $\bigcirc$ Packing $\bigcirc$ parts installation position (no need to use wood nails)







# The track installation process for Solid Brick Wall\Hollow Brick Wall\Concrete wall and cement wall is as follows.

3 Take out the wood plugs from C and use a hammer to smash them into the hole.



 Drill deep 50mm(2") holes with 3mm(<sup>1</sup>/<sub>8</sub>") power drill.



### The track installation process for Solid Brick Wall\Hollow Brick Wall\Concrete wall and cement wall is as follows.

5 Packing C part