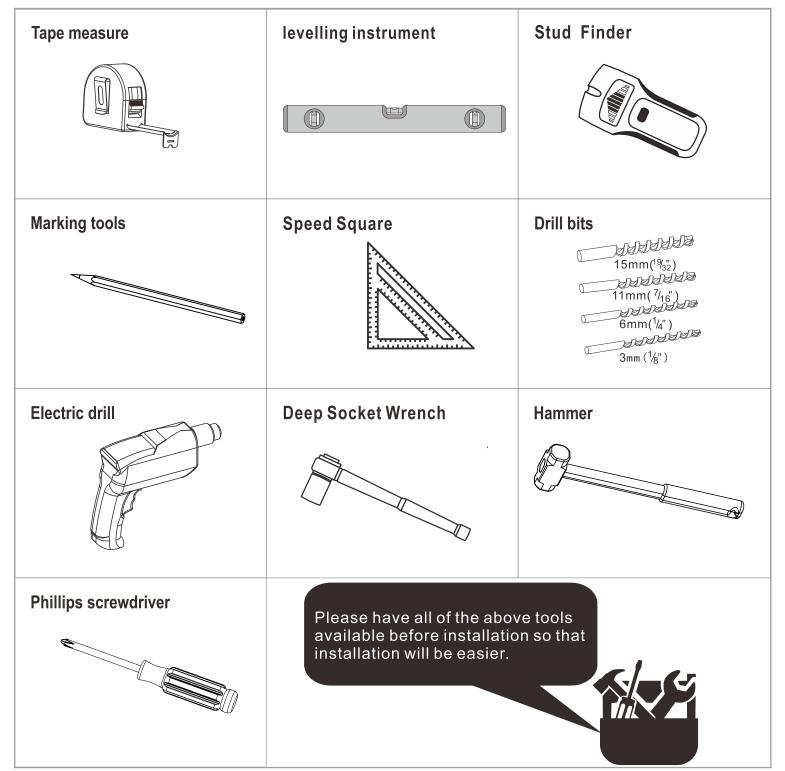

ón a mantener este producto alejado de los niños.

#### NL Nederlands

Volg alle veiligheidsprocedures tijdens de installatie. Let op om dit product uit de buurt van kinderen te houden.

### PL Polski

Podczas instalacji należy przestrzegać wszystkich procedur bezpieczeństwa. Zwróć uwagę, aby trzymać ten produkt z dala od dzieci.

# CZ Čeština

Během instalace dodržujte všechny bezpečnostní provozní postupy. Věnujte pozornost tomu, aby tento výrobek udržel dál od dětí.

### SE Svenska

Följ alla säkerhetsrutiner under installationen. Var uppmärksam på att hålla denna produkt borta från barn.

## TR Türkçe

Lütfen kurulu sırasında tüm güvenlik işleme prosedürlerini takip edin. Bu ürünü çocuklardan uzak tutmak için dikkat et.

# Please Read Carefully



# Tools Needed(Prepared by Yourself)



# **IMPORTANT!**

Check whether all the parts are complete after receiving the goods, if there are missing or damaged, please do not return the goods, contact your customer service, we will provide you with free replacement.

# Packaging List(Easier installation by part number marking)











# Before You Begin Warning: Do not install the track directly on drywall or other walls which don't have enough

weight capacity. If necessary, we recommend using a solid wood Header Board.

### $\Delta$ Ensure That Your Wall Has Sufficient Load-bearing.











Brick Walls Solid Brick Walll Hollow Brick Wall C

Cement wall/Concrete Wall Wooden Frame Wall

Gypsum Board Wall (If the interior of the wall is made of wood load-bearing structure) needs to be installed with "Header board", and then