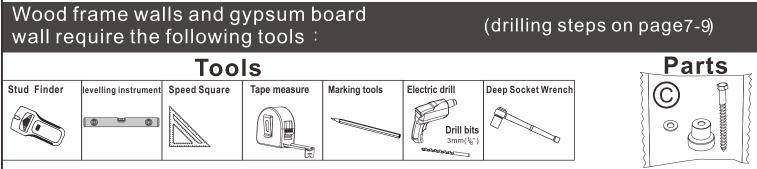

# Tools Needed(Prepared by Yourself)

# Solid Brick Walll\Hollow Brick Wall\Concrete wall (drilling steps on pages10-12) and cement wall require the following tools: