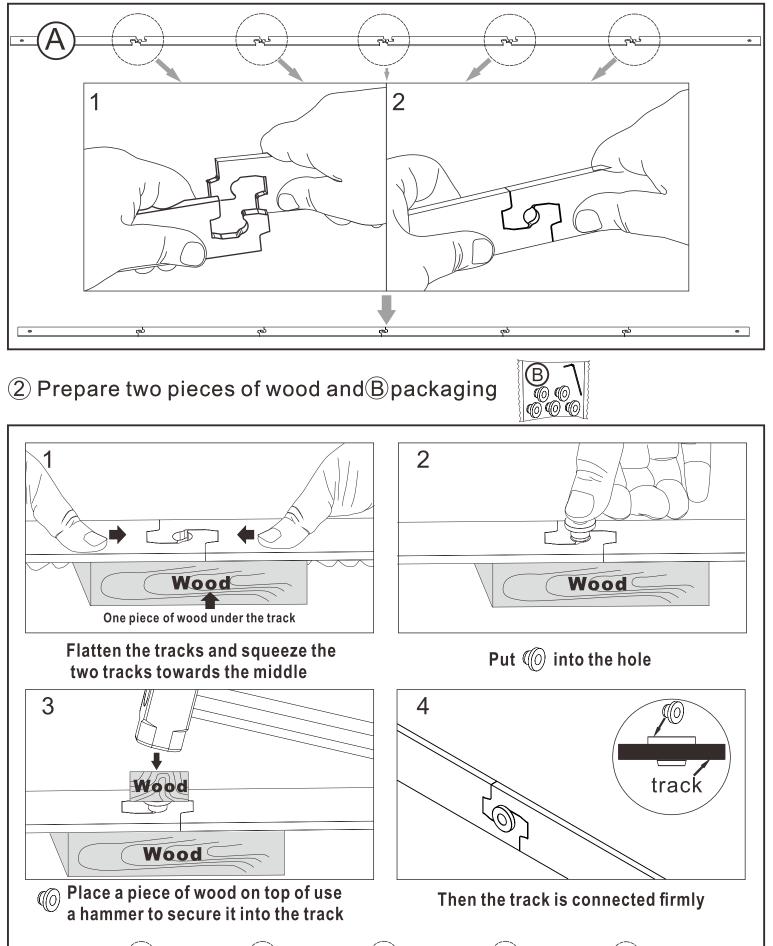

# **Step1 Tracks Connection**

#### 1 Lay the tracks flat as shown and start splicing them together