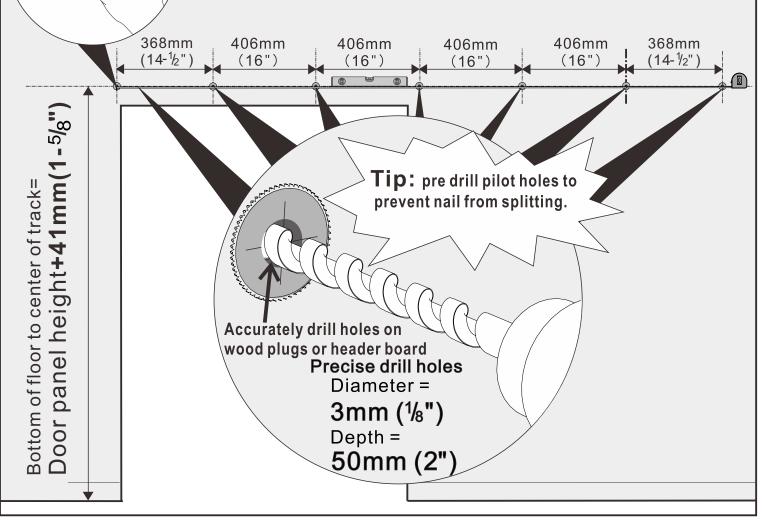

#### The track installation process for gypsum board wall and wood framed walls is as follows.

6 Drill deep 50mm(2") holes with 3mm( <sup>1</sup>/<sub>8</sub>") power drill

# The track installation process for Solid Brick Wall\Hollow Brick Wall\Concrete wall and cement wall is as follows.

3 Take out the wood plugs from C and use a hammer to smash them into the hole.

 Drill deep 50mm(2") holes with 3mm(<sup>1</sup>/<sub>8</sub>") power drill.