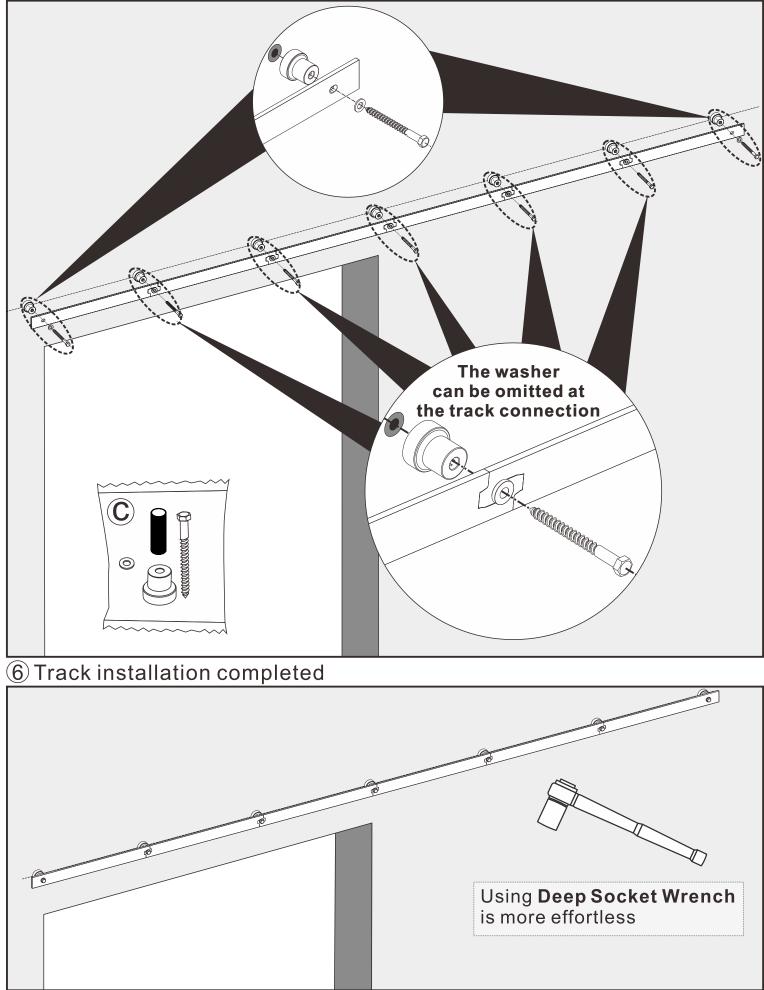

### The track installation process for Solid Brick Wall\Hollow Brick Wall\Concrete wall and cement wall is as follows.

5 Packing C parts installation position