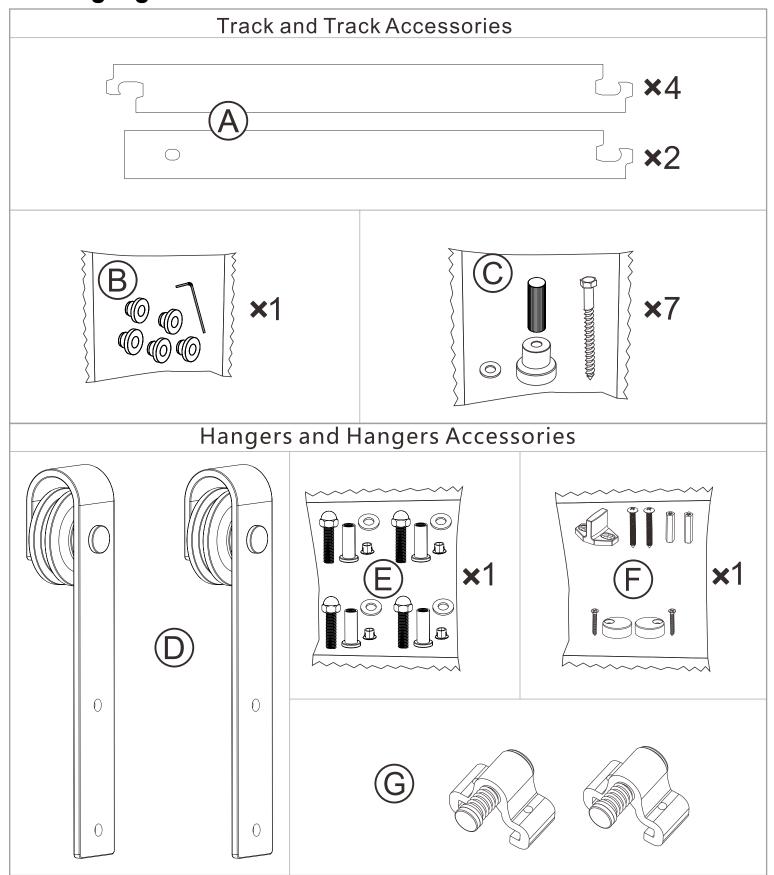

aby trzymać ten produkt z dala od dzieci.

# CZ Čeština

Během instalace dodržujte všechny bezpečnostní provozní postupy. Věnujte pozornost tomu, aby tento výrobek udržel dál od dětí.

### SE Svenska

Följ alla säkerhetsrutiner under installationen. Var uppmärksam på att hålla denna produkt borta från barn.

## TR Türkçe

Lütfen kurulu sırasında tüm güvenlik işleme prosedürlerini takip edin. Bu ürünü çocuklardan uzak tutmak için dikkat et.

# Please Read Carefully



# Tools Needed(Prepared by Yourself)



# **IMPORTANT!**

Check whether all the parts are complete after receiving the goods, if there are missing or damaged, please do not return the goods, contact your customer service, we will provide you with free replacement.

# Packaging List(Easier installation by part number marking)











# Before You Begin Warning: Do not install the track directly on drywall or other walls which don't have enough

weight capacity. If necessary, we recommend using a solid wood Header Board.

### $\Delta$ Ensure That Your Wall Has Sufficient Load-bearing.











Brick Walls Solid Brick Walll Hollow Brick Wall C

Cement wall/Concrete Wall Wooden Frame Wall

Gypsum Board Wall (If the interior of the wall is made of wood load-bearing structure) needs to be installed with "Header board", and then continue to install this track.

Gypsum Board Wall (If the interior of the wall is made of steel or iron) cannot be installed with this track.

# 1 Check Your Wall

Check your shed roof construction before installing. Different constructions require different tools



# Solid Brick Walll\