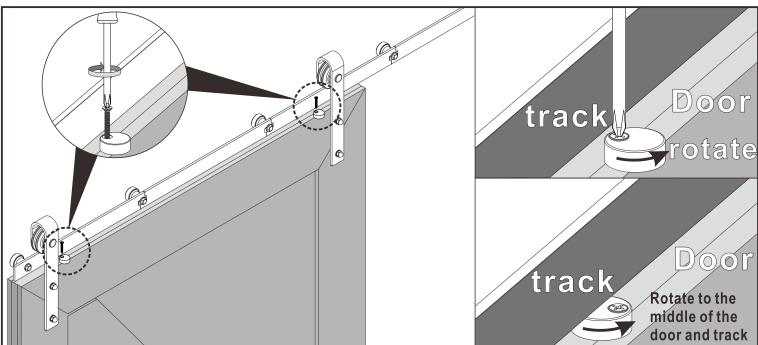

s for gypsum board wall and wood framed walls is as follows.

6 Drill deep 50mm(2") holes with 3mm( <sup>1</sup>/<sub>8</sub>") power drill



#### $\bigcirc$ Packing $\bigcirc$ parts installation position (no need to use wood nails)







# The track installation process for Solid Brick Wall\Hollow Brick Wall\Concrete wall and cement wall is as follows.

3 Take out the wood plugs from C and use a hammer to smash them into the hole.



 Drill deep 50mm(2") holes with 3mm(<sup>1</sup>/<sub>8</sub>") power drill.



### The track installation process for Solid Brick Wall\Hollow Brick Wall\Concrete wall and cement wall is as follows.

5 Packing C parts installation position



# Step3 Bottom Slotting of Door Panel and Hangers Installation



# Step4 Install Anti-slip Blocks and Floor Guide





# Step5 Install Door Stoppers