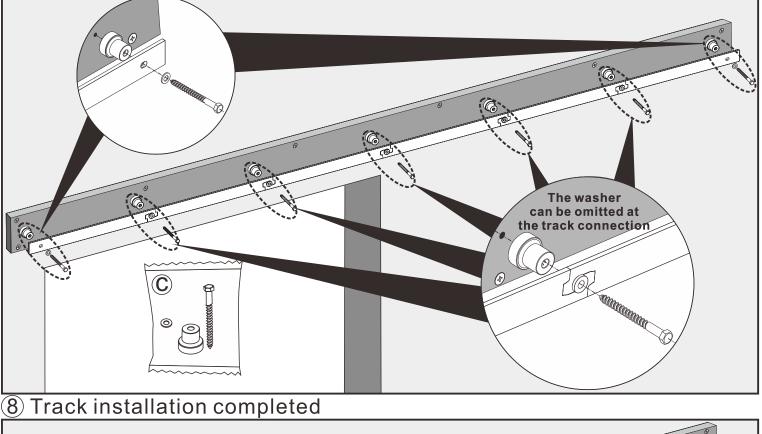

### The track installation process for Solid Brick Wall\Hollow Brick Wall\Concrete wall and cement wall is as follows.

5 Packing C parts installation position