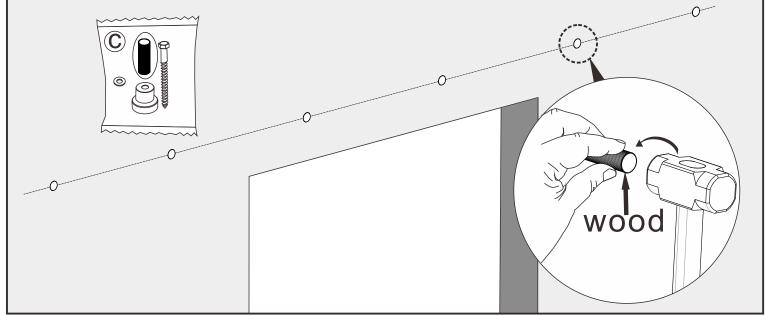

# The track installation process for Solid Brick Wall\Hollow Brick Wall\Concrete wall and cement wall is as follows.

3 Take out the wood plugs from C and use a hammer to smash them into the hole.

④Refer to the dimensions in the attached table and proofread the dimensions again with a tape measure(Mark the location of the punch on the wood nails.)

#### The track installation process for Solid Brick Wall\Hollow Brick Wall\Concrete wall and cement wall is as follows.

6 Packing C parts installation position