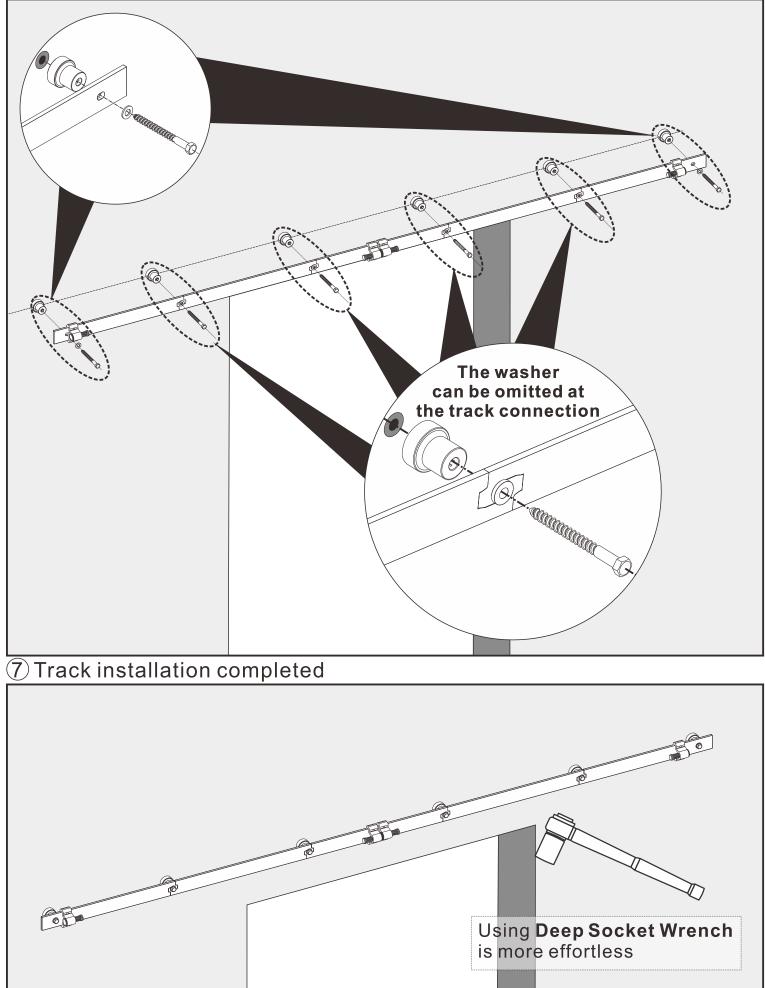

### The track installation process for gypsum board wall and wood framed walls is as follows.

6 Packing C parts installation position (no need to use wood nails)

#### The track installation process for Solid Brick Wall\Hollow Brick Wall\Concrete wall and cement wall is as follows.

6 Packing C parts installation position