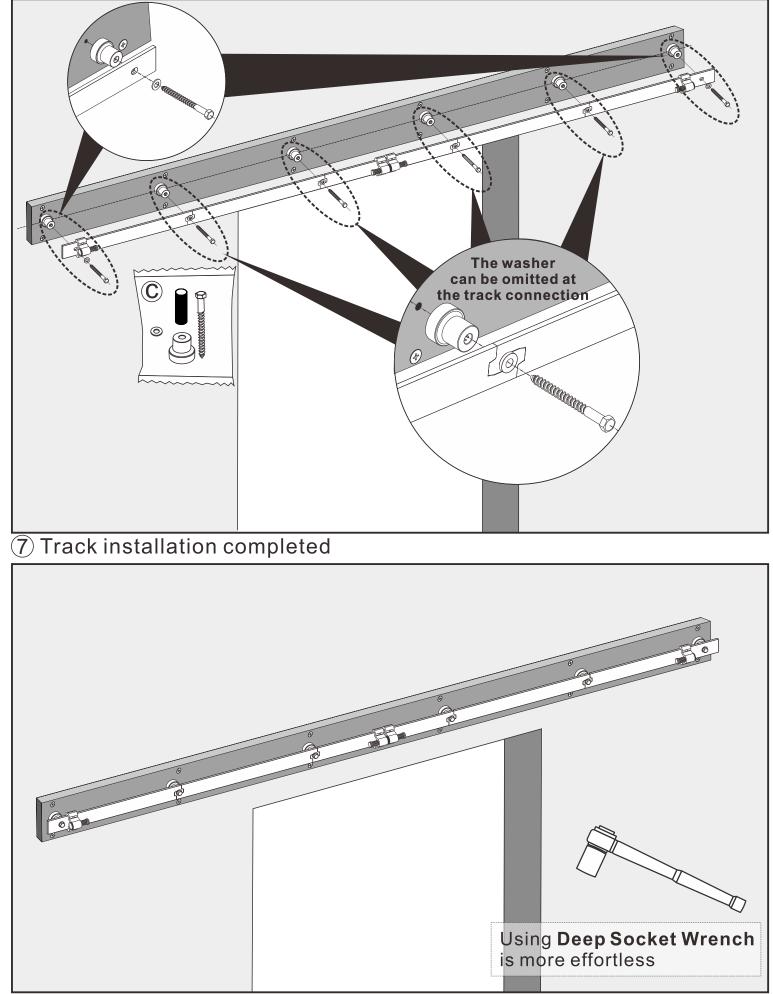

### The track installation process for gypsum board wall and wood framed walls is as follows.

6 Packing C parts installation position (no need to use wood nails)