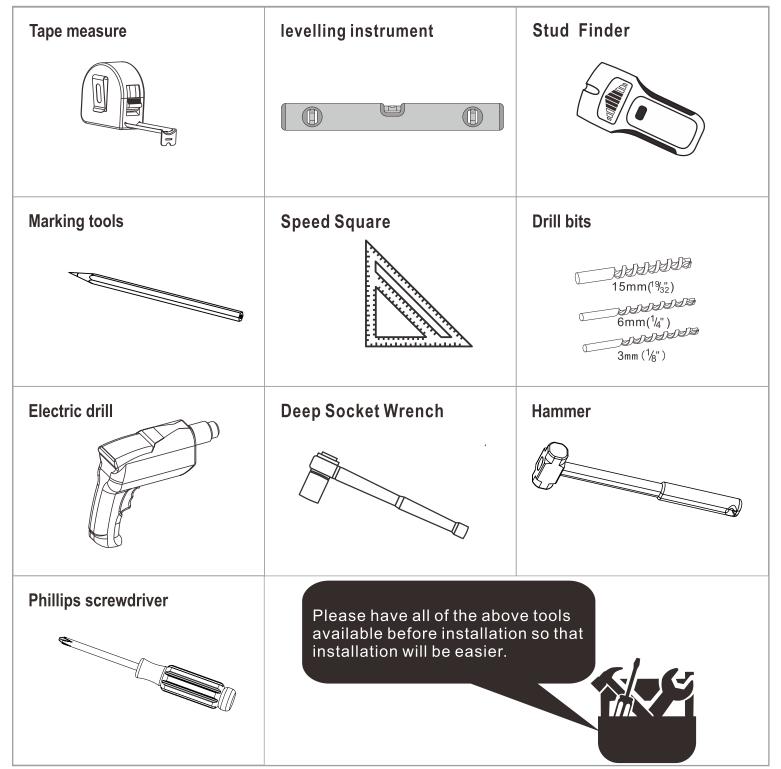

### Tools Needed(Prepared by Yourself)

#### Wood frame walls and gypsum board (drilling steps on page7-9) wall require the following tools : Tools Parts Stud Finder evelling instrument Speed Square Tape measure Marking tools Electric drill Deep Socket Wrench С Drill bits 6 3mm(1/6") Solid Brick WallI\Hollow Brick Wall\Concrete wall (drilling steps on pages10-12) and cement wall require the following tools: Tools Parts Tape measure levelling instrument Speed Square Marking tools Electric drill Deep Socket Wrench Drill bits Ô 6 2 Check for level floor and center of track level . 8 **IMPORTANT!** ★ To ensure that the door opens and closes prorerly, use a level to check the floor and center of track are level before installing and measuring. Tracks that are not level can cause sliding × doors to jam, or door panels to slide sideways