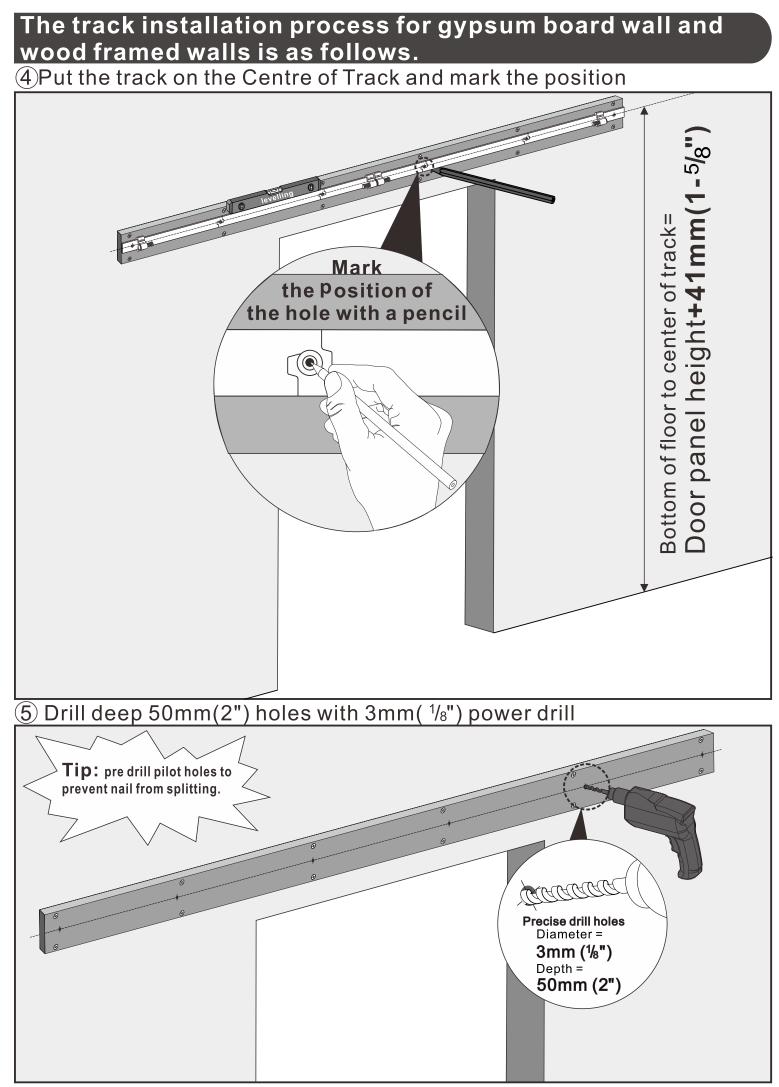

#### Wood frame walls and gypsum board (drilling steps on page7-9) wall require the following tools : Tools Parts Stud Finder evelling instrument Speed Square Tape measure Marking tools Electric drill Deep Socket Wrench С Drill bits 6 3mm(1/6") Solid Brick WallI\Hollow Brick Wall\Concrete wall (drilling steps on pages10-12) and cement wall require the following tools: Tools Parts Tape measure levelling instrument Speed Square Marking tools Electric drill Deep Socket Wrench Drill bits Ô 6 2 Check for level floor and center of track level . 8 **IMPORTANT!** ★ To ensure that the door opens and closes prorerly, use a level to check the floor and center of track are level before installing and measuring. Tracks that are not level can cause sliding × doors to jam, or door panels to slide sideways

### The track installation process for gypsum board wall and wood framed walls is as follows.

6 Packing C parts installation position (no need to use wood nails)