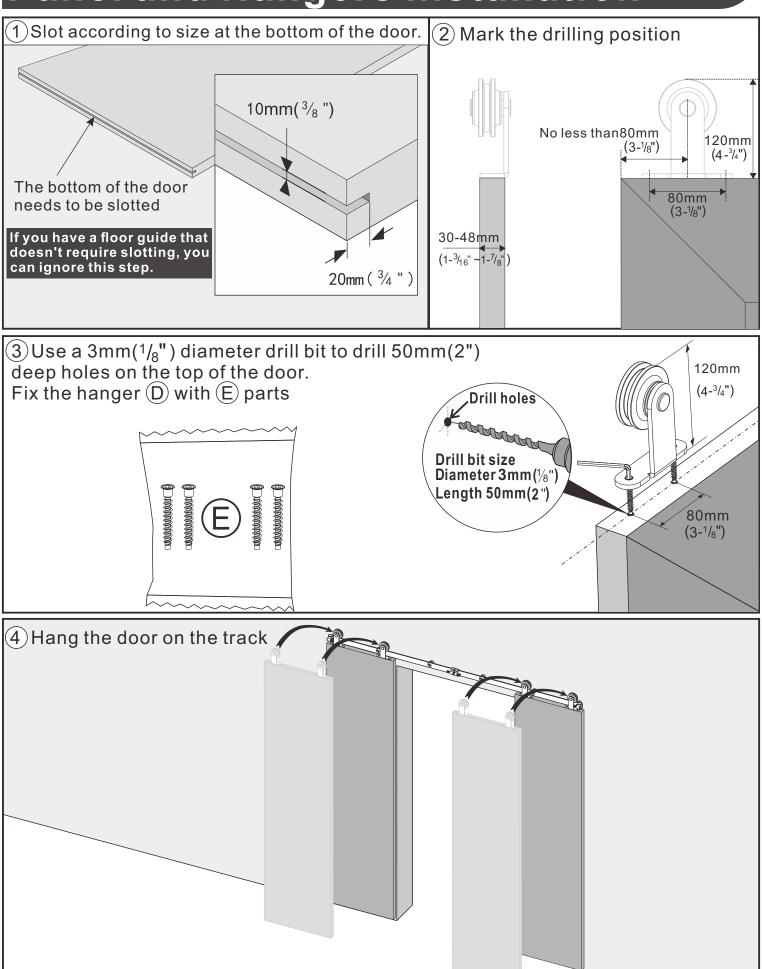

process for Solid Brick Wall\Hollow Brick Wall\Concrete wall and cement wall is as follows.

①Refer to the picture instructions to locate the track mounting position and mark the location of the punched holes.



# The track installation process for Solid Brick Wall\Hollow Brick Wall\Concrete wall and cement wall is as follows.

3 Take out the wood plugs from C and use a hammer to smash them into the hole.



④Refer to the dimensions in the attached table and proofread the dimensions again with a tape measure(Mark the location of the punch on the wood nails.)



#### The track installation process for Solid Brick Wall\Hollow Brick Wall\Concrete wall and cement wall is as follows.

6 Packing C parts installation position



### Step3 Bottom Slotting of Door Panel and Hangers Installation



### Step4 Install Anti-slip Blocks and Floor Guide





### Step5 Install Door Stoppers



### Adjust to the appropriate position and fixed with an allen key