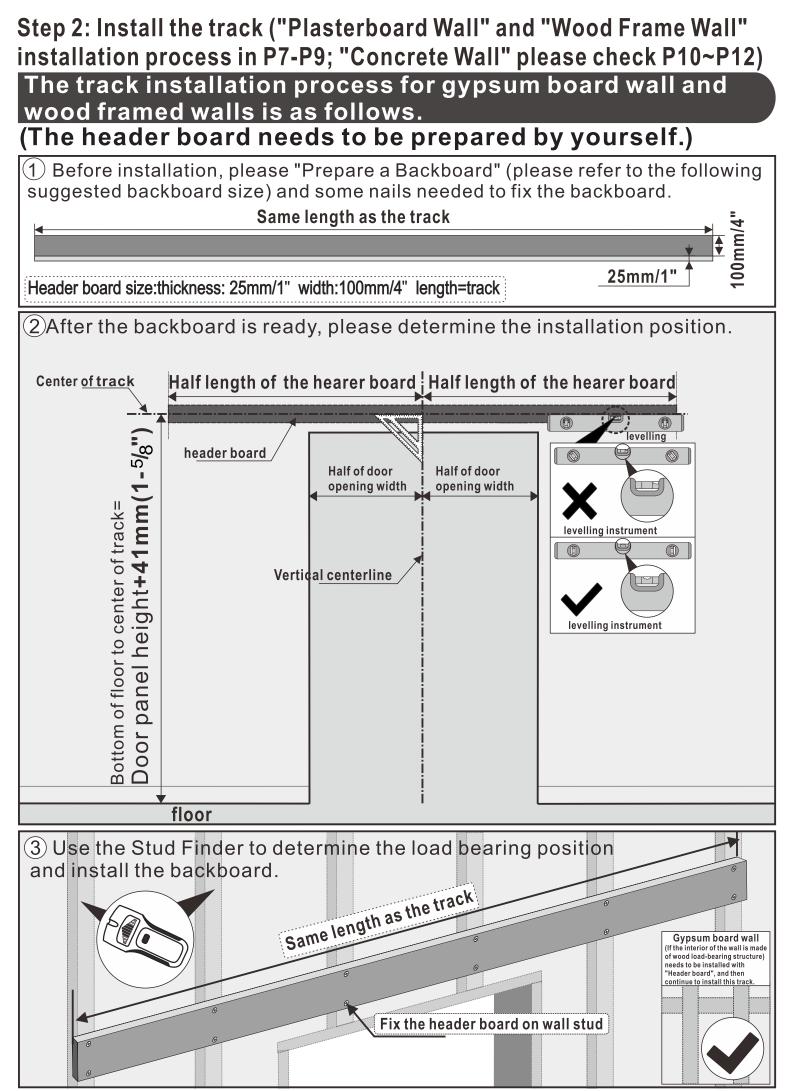

# Before You Begin

Warning: Do not install the track directly on drywall or other walls which don't have enough weight capacity. If necessary, we recommend using a solid wood Header Board.

#### ▲ Ensure That Your Wall Has Sufficient Load-bearing.

Brick Walls : Solid Brick Walll

**Hollow Brick Wall** 

**Cement wall**/ **Concrete Wall**  Wooden Frame Wall

Gypsum board wall (If the interior of the wall is made of wood load-bearing structure) needs to be installed with "Header board". and then continue to install this track.

#### Wood frame walls and gypsum board (drilling steps on page7-9) wall require the following tools : Tools Parts Stud Finder evelling instrument Speed Square Tape measure Marking tools Electric drill Deep Socket Wrench С Drill bits 6 3mm(1/6") Solid Brick WallI\Hollow Brick Wall\Concrete wall (drilling steps on pages10-12) and cement wall require the following tools: Tools Parts Tape measure levelling instrument Speed Square Marking tools Electric drill Deep Socket Wrench Drill bits Ô 6 2 Check for level floor and center of track level . 8 **IMPORTANT!** ★ To ensure that the door opens and closes prorerly, use a level to check the floor and center of track are level before installing and measuring. Tracks that are not level can cause sliding × doors to jam, or door panels to slide sideways

### The track installation process for gypsum board wall and wood framed walls is as follows.

6 Packing C parts installation position (no need to use wood nails)