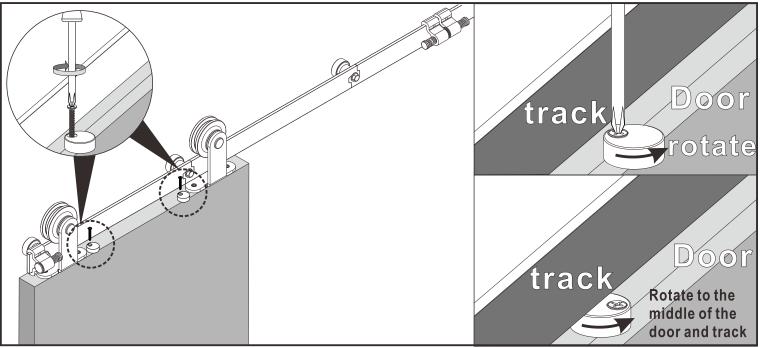

te wall and cement wall is as follows.

①Refer to the picture instructions to locate the track mounting position and mark the location of the punched holes.



# The track installation process for Solid Brick Wall\Hollow Brick Wall\Concrete wall and cement wall is as follows.

3 Take out the wood plugs from C and use a hammer to smash them into the hole.



④Refer to the dimensions in the attached table and proofread the dimensions again with a tape measure(Mark the location of the punch on the wood nails.)



#### The track installation process for Solid Brick Wall\Hollow Brick Wall\Concrete wall and cement wall is as follows.

6 Packing C parts installation position



### Step3 Bottom Slotting of Door Panel and Hangers Installation



### Step4 Install Anti-slip Blocks and Floor Guide





### Step5 Install Door Stoppers



### Adjust to the appropriate position and fixed with an allen key