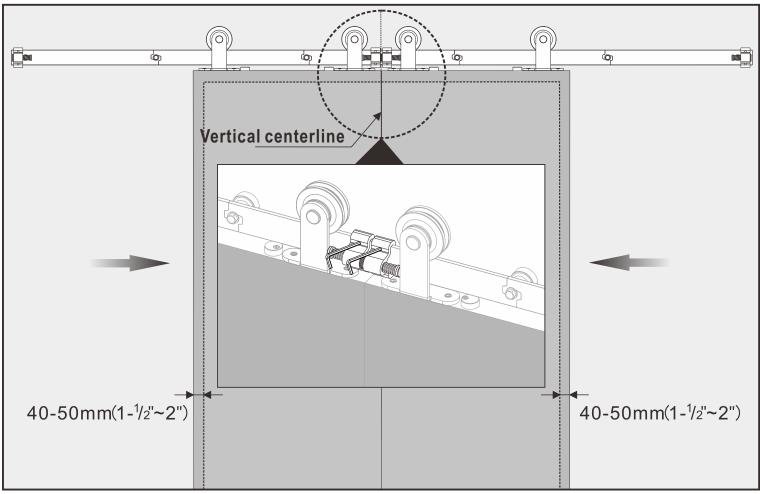

### Track Fits Max. Door Opening

| Track Fits                                                                                                     | Max. Door                                                                                                                                                    | Opening                     |                                                            |                            |                                       |
|----------------------------------------------------------------------------------------------------------------|--------------------------------------------------------------------------------------------------------------------------------------------------------------|-----------------------------|------------------------------------------------------------|----------------------------|---------------------------------------|
| Top of the ope                                                                                                 | ning to coiling                                                                                                                                              | Track leng                  | ths and applica                                            | ible door ope              | ening widths                          |
| Top of the opening to ceiling clearance min.178mm(7")                                                          |                                                                                                                                                              | Track length                | Max opening width                                          | Track length               | Max opening width                     |
| clearance mir                                                                                                  |                                                                                                                                                              | 2FT\612mm                   | 9inch\230mm                                                | 8. 3FT\2542mm              | 47inch\1190mm                         |
|                                                                                                                | · · · · · · · · · · · · · · · · · · ·                                                                                                                        | 2.5FT\764mm                 | 12inch\300mm                                               | 9FT\2744mm                 | 51inch\1290mm                         |
|                                                                                                                |                                                                                                                                                              | 3FT\918mm                   | 15inch\380mm                                               | 9.6FT\2948mm               | 55inch\1395mm                         |
|                                                                                                                |                                                                                                                                                              | 3. 3FT\1018mm               | 17inch\430mm                                               | 10FT\3048mm                | 57inch\1450mm                         |
|                                                                                                                | Opening Max.                                                                                                                                                 | 3. 5FT\1070mm               | 18inch\450mm                                               | 10.6FT\3252mm              | 61inch\1550mm                         |
|                                                                                                                |                                                                                                                                                              | 4FT\1222mm                  | 21inch\530mm                                               | 11FT\3354mm                | 63inch\1600mm                         |
|                                                                                                                |                                                                                                                                                              | 4. 3FT\1324mm               | 23inch\580mm                                               | 11.5FT\3558mm              | 67inch\1700mm                         |
|                                                                                                                |                                                                                                                                                              | 5FT\1526mm                  | 27inch\685mm                                               | 12FT\3658mm                | 69inch\1750mm                         |
|                                                                                                                |                                                                                                                                                              | 5. 21FT\1592mm              | 28inch\720mm                                               | 12.6FT\3860mm              | 73inch\1850mm                         |
|                                                                                                                |                                                                                                                                                              | 5. 7FT\1730mm               | 31inch\785mm                                               | 13FT\3964mm                | 75inch\1900mm                         |
|                                                                                                                |                                                                                                                                                              | 6FT\1830mm                  | 33inch\835mm                                               | 13.6FT\4166mm              | 79inch\2000mm                         |
|                                                                                                                |                                                                                                                                                              | 6. 6FT\2034mm               | 37inch\940mm                                               | 14FT\4266mm                | 81inch\2055mm                         |
|                                                                                                                |                                                                                                                                                              | 7FT\2136mm<br>7. 3FT\2236mm | 39inch\990mm                                               | 15FT\4572mm<br>16FT\4876mm | 87inch\2210mm                         |
|                                                                                                                |                                                                                                                                                              | 7. 5FT\2288mm               | 41inch\1040mm<br>42inch\1065mm                             | 18FT\5485mm                | 93inch\2360mm<br>104inch\2640mm       |
|                                                                                                                |                                                                                                                                                              | 8FT\2440mm                  | 45inch\1140mm                                              | 20FT\6000mm                | 115inch\2920mm                        |
|                                                                                                                |                                                                                                                                                              | 0F1\244011111               | 451000114000                                               | 20F1\000011111             |                                       |
| floor                                                                                                          |                                                                                                                                                              |                             |                                                            |                            |                                       |
| rack Fits                                                                                                      | <b>Door Pane</b>                                                                                                                                             | ISIZE                       |                                                            |                            |                                       |
| - the second | 1/2 totalwidthDoor Panel Height:<br>Door Opening Height +25-50mm(1-2)<br>Door Panel Thickness:30-48mm(1-3/16" ~1-7/8<br>Door Panel Weight :Max150kg (3301bs) |                             |                                                            |                            | ' ~1- <sup>7</sup> / <sub>8</sub> "). |
| floor<br>Frack Inst                                                                                            | allation Pos                                                                                                                                                 | sition                      |                                                            |                            |                                       |
|                                                                                                                | th of the track Half length                                                                                                                                  |                             |                                                            |                            |                                       |
| Center of track position:                                                                                      |                                                                                                                                                              |                             |                                                            |                            | :                                     |
| .k=<br>m(1-5/8"                                                                                                |                                                                                                                                                              | <u>Center o</u> f trac      | boor panel height <b>+41mm(1-<sup>5</sup>/8'')</b>         |                            |                                       |
| ht <b>+41m</b>                                                                                                 | Half of door<br>opening width                                                                                                                                | Vertical of track position: |                                                            |                            |                                       |
| ottom of floor to center of track=<br>)oor panel height+41mm(1-5/8")                                           | Verti                                                                                                                                                        | <u>cal centerline</u>       | Half of door opening width and<br>Half length of the track |                            |                                       |
| 3ottom<br>Door p                                                                                               |                                                                                                                                                              | <u>10mm (%") cleara</u>     | <u>0mm ( ¾") clearance between bottom door and floor</u>   |                            |                                       |