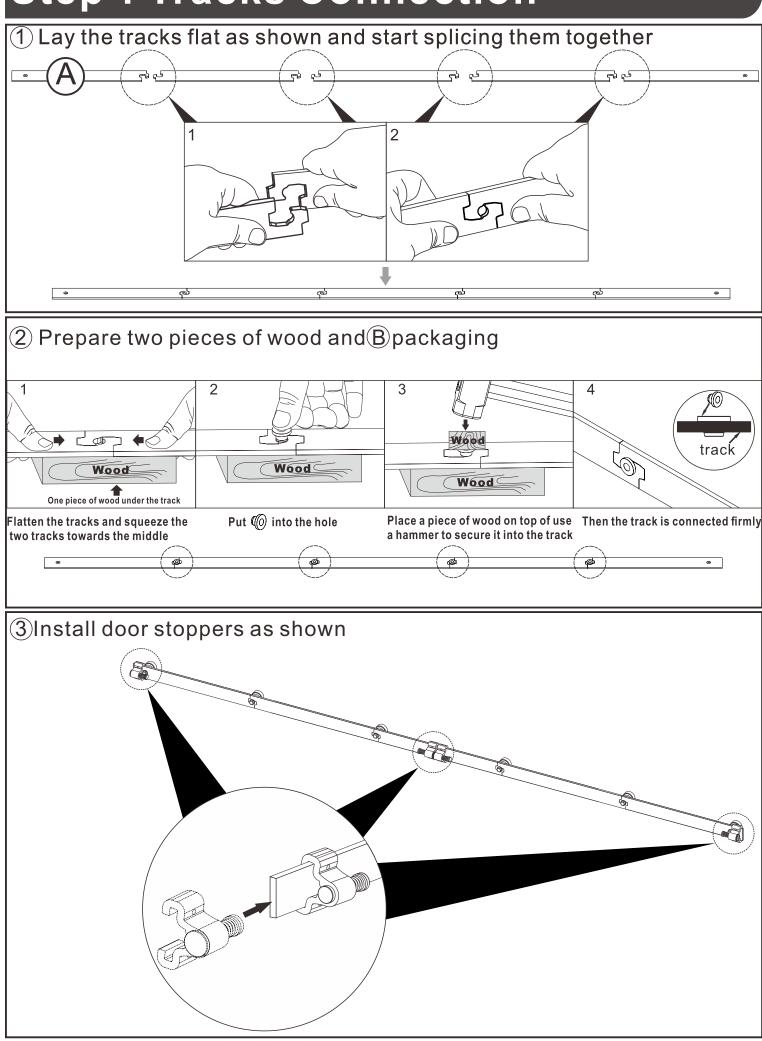

### Step 1 Tracks Connection

### The track installation process for gypsum board wall and wood framed walls is as follows.

6 Packing C parts installation position (no need to use wood nails)

# The track installation process for Solid Brick Wall\Hollow Brick Wall\Concrete wall and cement wall is as follows.

①Refer to the picture instructions to locate the track mounting position and mark the location of the punched holes.

# The track installation process for Solid Brick Wall\Hollow Brick Wall\Concrete wall and cement wall is as follows.

3 Take out the wood plugs from C and use a hammer to smash them into the hole.

④Refer to the dimensions in the attached table and proofread the dimensions again with a tape measure(Mark the location of the punch on the wood nails.)

#### The track installation process for Solid Brick Wall\Hollow Brick Wall\Concrete wall and cement wall is as follows.

6 Packing C parts installation position