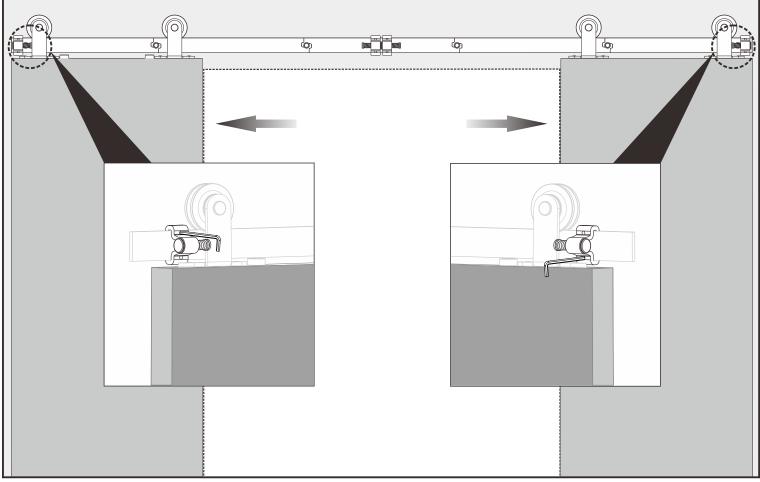

### Track Fits Max. Door Opening

| Track Fits                                                                                                     | Max. Door                                                                                                                                                    | Opening                     |                                                            |                            |                                       |
|----------------------------------------------------------------------------------------------------------------|--------------------------------------------------------------------------------------------------------------------------------------------------------------|-----------------------------|------------------------------------------------------------|----------------------------|---------------------------------------|
| Top of the ope                                                                                                 | ning to coiling                                                                                                                                              | Track leng                  | ths and applica                                            | ible door ope              | ening widths                          |
| Top of the opening to ceiling clearance min.178mm(7")                                                          |                                                                                                                                                              | Track length                | Max opening width                                          | Track length               | Max opening width                     |
| clearance mir                                                                                                  |                                                                                                                                                              | 2FT\612mm                   | 9inch\230mm                                                | 8. 3FT\2542mm              | 47inch\1190mm                         |
|                                                                                                                | · · · · · · · · · · · · · · · · · · ·                                                                                                                        | 2.5FT\764mm                 | 12inch\300mm                                               | 9FT\2744mm                 | 51inch\1290mm                         |
|                                                                                                                |                                                                                                                                                              | 3FT\918mm                   | 15inch\380mm                                               | 9.6FT\2948mm               | 55inch\1395mm                         |
|                                                                                                                |                                                                                                                                                              | 3. 3FT\1018mm               | 17inch\430mm                                               | 10FT\3048mm                | 57inch\1450mm                         |
|                                                                                                                | Opening Max.                                                                                                                                                 | 3. 5FT\1070mm               | 18inch\450mm                                               | 10.6FT\3252mm              | 61inch\1550mm                         |
|                                                                                                                |                                                                                                                                                              | 4FT\1222mm                  | 21inch\530mm                                               | 11FT\3354mm                | 63inch\1600mm                         |
|                                                                                                                |                                                                                                                                                              | 4. 3FT\1324mm               | 23inch\580mm                                               | 11.5FT\3558mm              | 67inch\1700mm                         |
|                                                                                                                |                                                                                                                                                              | 5FT\1526mm                  | 27inch\685mm                                               | 12FT\3658mm                | 69inch\1750mm                         |
|                                                                                                                |                                                                                                                                                              | 5. 21FT\1592mm              | 28inch\720mm                                               | 12.6FT\3860mm              | 73inch\1850mm                         |
|                                                                                                                |                                                                                                                                                              | 5. 7FT\1730mm               | 31inch\785mm                                               | 13FT\3964mm                | 75inch\1900mm                         |
|                                                                                                                |                                                                                                                                                              | 6FT\1830mm                  | 33inch\835mm                                               | 13.6FT\4166mm              | 79inch\2000mm                         |
|                                                                                                                |                                                                                                                                                              | 6. 6FT\2034mm               | 37inch\940mm                                               | 14FT\4266mm                | 81inch\2055mm                         |
|                                                                                                                |                                                                                                                                                              | 7FT\2136mm<br>7. 3FT\2236mm | 39inch\990mm                                               | 15FT\4572mm<br>16FT\4876mm | 87inch\2210mm                         |
|                                                                                                                |                                                                                                                                                              | 7. 5FT\2288mm               | 41inch\1040mm<br>42inch\1065mm                             | 18FT\5485mm                | 93inch\2360mm<br>104inch\2640mm       |
|                                                                                                                |                                                                                                                                                              | 8FT\2440mm                  | 45inch\1140mm                                              | 20FT\6000mm                | 115inch\2920mm                        |
|                                                                                                                |                                                                                                                                                              | 0F1\244011111               | 451000114000                                               | 20F1\000011111             |                                       |
| floor                                                                                                          |                                                                                                                                                              |                             |                                                            |                            |                                       |
| rack Fits                                                                                                      | <b>Door Pane</b>                                                                                                                                             | ISIZE                       |                                                            |                            |                                       |
| - the second | 1/2 totalwidthDoor Panel Height:<br>Door Opening Height +25-50mm(1-2)<br>Door Panel Thickness:30-48mm(1-3/16" ~1-7/8<br>Door Panel Weight :Max150kg (3301bs) |                             |                                                            |                            | ' ~1- <sup>7</sup> / <sub>8</sub> "). |
| floor<br>Frack Inst                                                                                            | allation Pos                                                                                                                                                 | sition                      |                                                            |                            |                                       |
|                                                                                                                | th of the track Half length                                                                                                                                  |                             |                                                            |                            |                                       |
| Center of track position:                                                                                      |                                                                                                                                                              |                             |                                                            |                            | :                                     |
| .k=<br>m(1-5/8"                                                                                                |                                                                                                                                                              | <u>Center o</u> f trac      | boor panel height <b>+41mm(1-<sup>5</sup>/8'')</b>         |                            |                                       |
| ht <b>+41m</b>                                                                                                 | Half of door<br>opening width                                                                                                                                | Vertical of track position: |                                                            |                            |                                       |
| ottom of floor to center of track=<br>)oor panel height+41mm(1-5/8")                                           | Verti                                                                                                                                                        | <u>cal centerline</u>       | Half of door opening width and<br>Half length of the track |                            |                                       |
| 3ottom<br>Door p                                                                                               |                                                                                                                                                              | <u>10mm (%") cleara</u>     | <u>0mm ( ¾") clearance between bottom door and floor</u>   |                            |                                       |