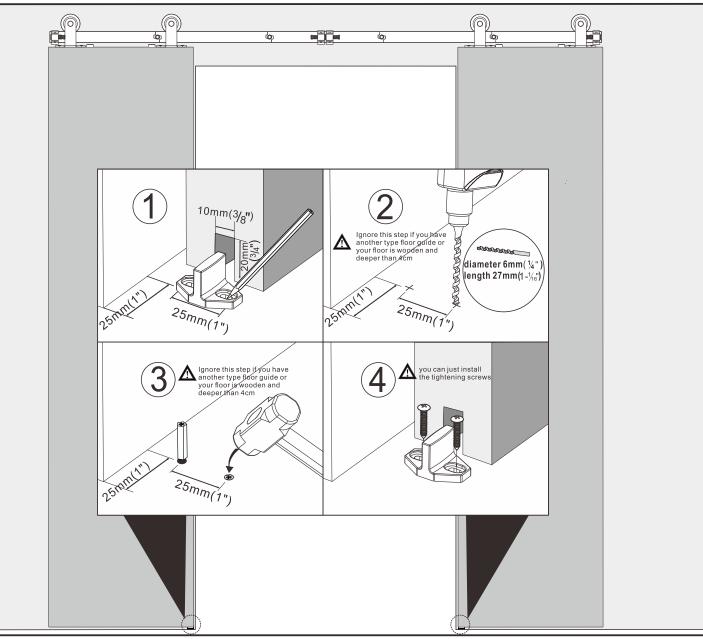

# The track installation process for Solid Brick Wall\Hollow Brick Wall\Concrete wall and cement wall is as follows.

①Refer to the picture instructions to locate the track mounting position and mark the location of the punched holes.

# The track installation process for Solid Brick Wall\Hollow Brick Wall\Concrete wall and cement wall is as follows.

3 Take out the wood plugs from C and use a hammer to smash them into the hole.

④Refer to the dimensions in the attached table and proofread the dimensions again with a tape measure(Mark the location of the punch on the wood nails.)

#### The track installation process for Solid Brick Wall\Hollow Brick Wall\Concrete wall and cement wall is as follows.

6 Packing C parts installation position