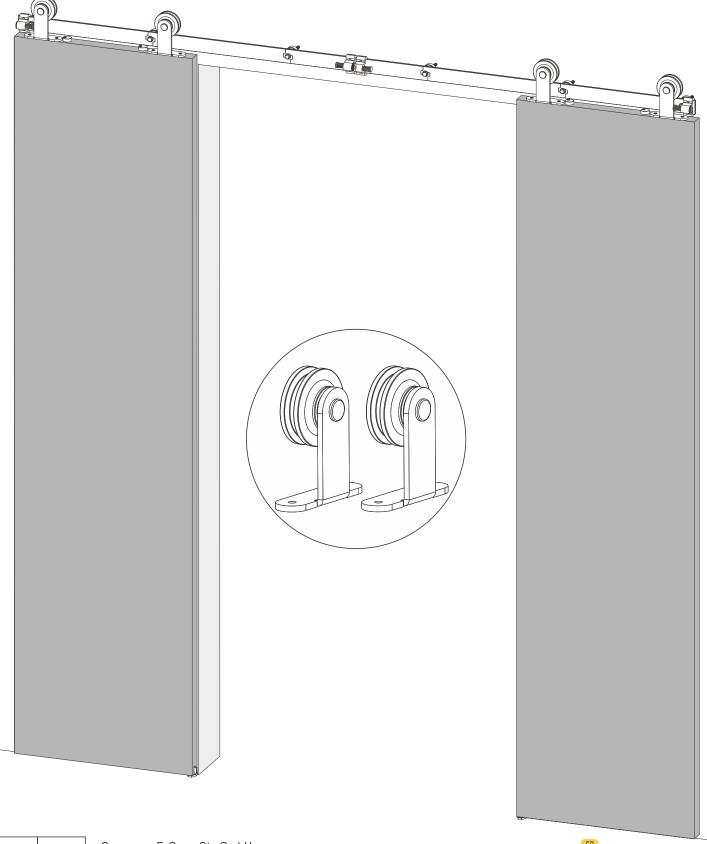

### Step 1 Tracks Connection

### Step3 Bottom Slotting of Door Panel and Hangers Installation