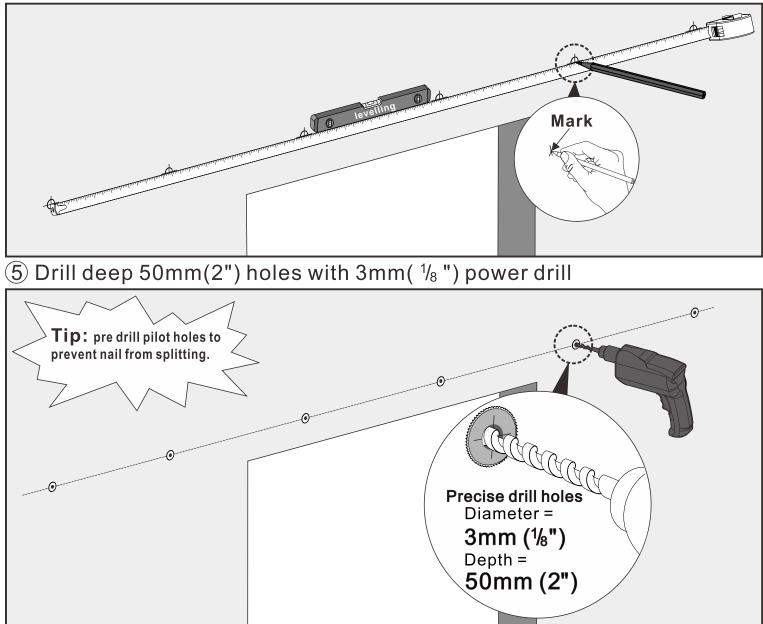

#### Wood frame walls and gypsum board (drilling steps on page7-9) wall require the following tools : Tools Parts Stud Finder evelling instrument Speed Square Tape measure Marking tools Electric drill Deep Socket Wrench С Drill bits 6 3mm(1/6") Solid Brick WallI\Hollow Brick Wall\Concrete wall (drilling steps on pages10-12) and cement wall require the following tools: Tools Parts Tape measure levelling instrument Speed Square Marking tools Electric drill Deep Socket Wrench Drill bits Ô 6 2 Check for level floor and center of track level . 8 **IMPORTANT!** ★ To ensure that the door opens and closes prorerly, use a level to check the floor and center of track are level before installing and measuring. Tracks that are not level can cause sliding × doors to jam, or door panels to slide sideways

### The track installation process for gypsum board wall and wood framed walls is as follows.

6 Packing C parts installation position (no need to use wood nails)