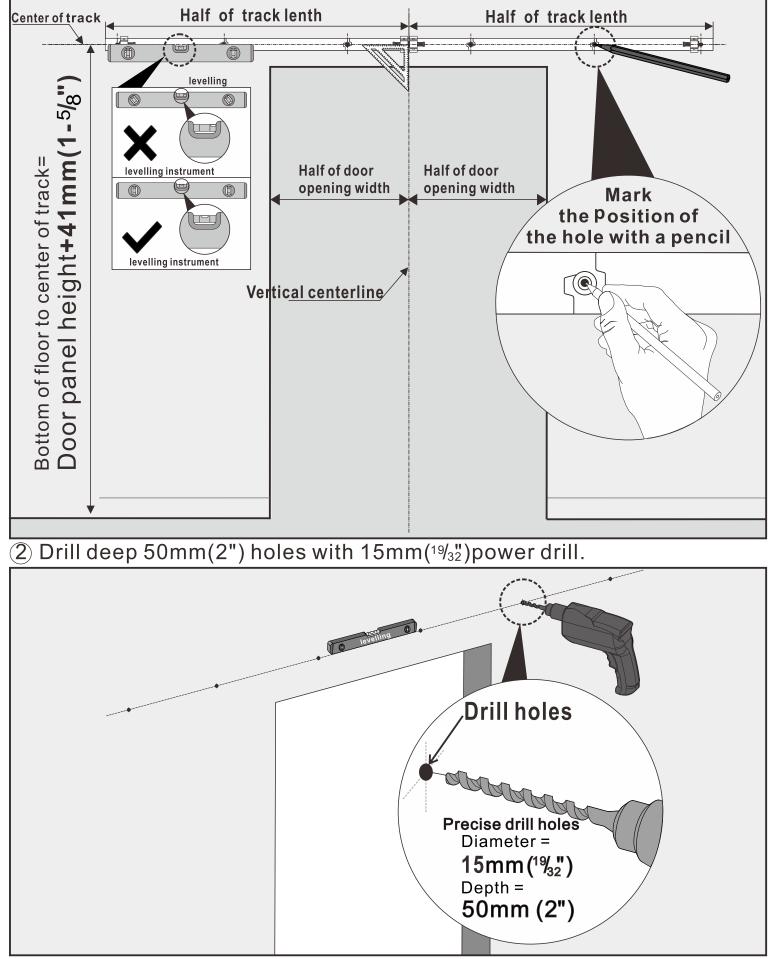

# The track installation process for Solid Brick Wall\Hollow Brick Wall\Concrete wall and cement wall is as follows.

①Refer to the picture instructions to locate the track mounting position and mark the location of the punched holes.

# The track installation process for Solid Brick Wall\Hollow Brick Wall\Concrete wall and cement wall is as follows.

3 Take out the wood plugs from C and use a hammer to smash them into the hole.

④Refer to the dimensions in the attached table and proofread the dimensions again with a tape measure(Mark the location of the punch on the wood nails.)

#### The track installation process for Solid Brick Wall\Hollow Brick Wall\Concrete wall and cement wall is as follows.

6 Packing C parts installation position