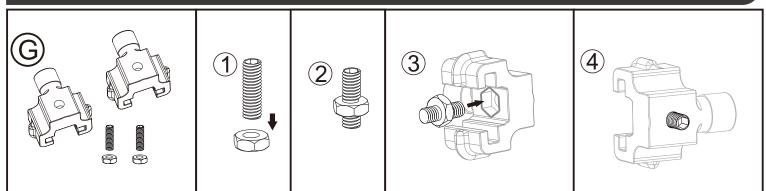

# Step6 Installing anti detachment blocks

Mount (part F) on Door Hanger (part C) as shown.