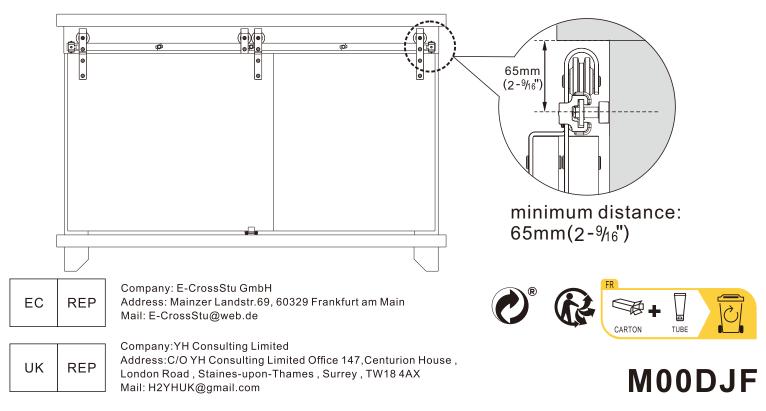

011124324159

website:https://barndoorservice.com

# Installation Manual



Pefore installation, please check if this hardware is suitable for your cabinet.



# WARNING and CAUTION !!!

## EN English

Please follow all safety operating procedures during installation. Pay attention to keep this product away from children.

## DE Deutsch

Bitte beachten Sie während der Installation alle Sicherheitsvorschriften. Achten Sie darauf, dieses Produkt von Kindern fernzuhalten.

## FR Français

Pendant l'installation, suivez toutes les procédures d'exploitation de sécurité. Prenez soin de garder ce produit loin des enfants.

## IT Italiano

Si prega di seguire tutte le procedure operative di sicurezza durante l'installazione. Prestare attenzione a tenere questo prodotto lontano dai bambini.

### ES Español

Durante la instalación, siga todos los procedimientos de operación de Seguridad. Preste atención a mantener este producto alejado de los niños.

###