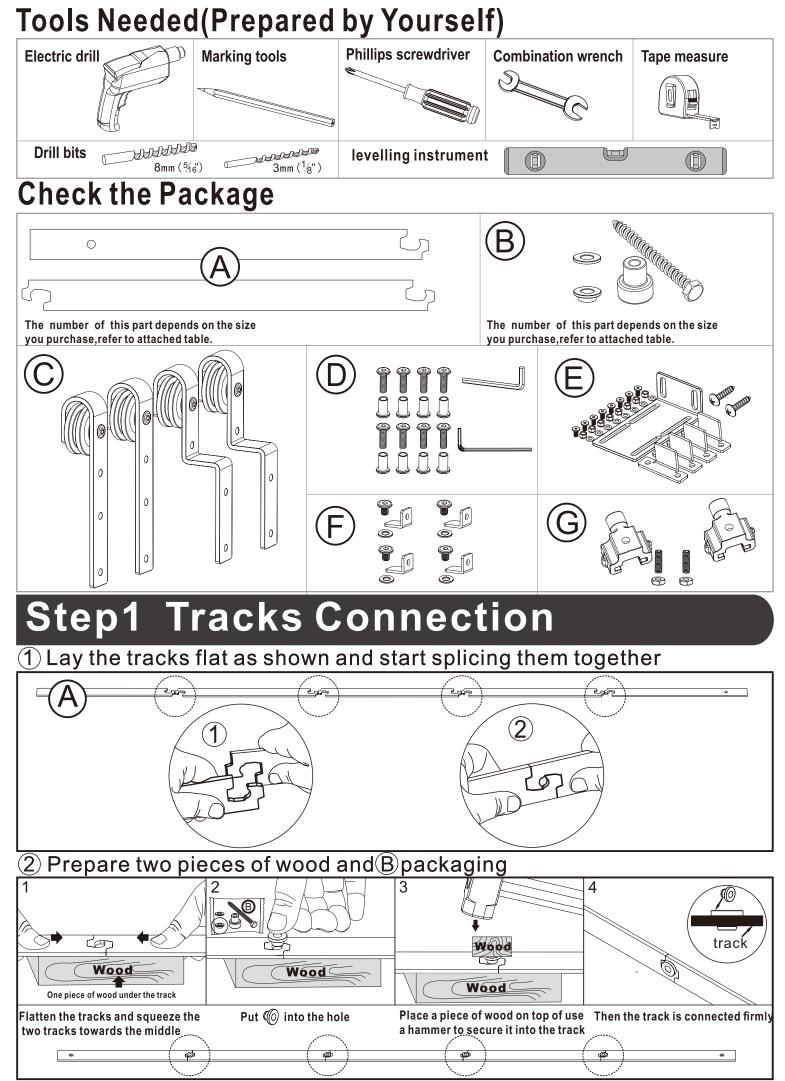

a todos los procedimientos de operación de Seguridad. Preste atención a mantener este producto alejado de los niños.

#### NL Nederlands

Volg alle veiligheidsprocedures tijdens de installatie. Let op om dit product uit de buurt van kinderen te houden.

## PL Polski

Podczas instalacji należy przestrzegać wszystkich procedur bezpieczeństwa. Zwróć uwagę, aby trzymać ten produkt z dala od dzieci.

# CZ Čeština

Během instalace dodržujte všechny bezpečnostní provozní postupy. Věnujte pozornost tomu, aby tento výrobek udržel dál od dětí.

## SE Svenska

Följ alla säkerhetsrutiner under installationen. Var uppmärksam på att hålla denna produkt borta från barn.

## TR Türkçe

Lütfen kurulu sırasında tüm güvenlik işleme prosedürlerini takip edin. Bu ürünü çocuklardan uzak tutmak için dikkat et.



# **Step2 Locate the Holes Position**



# **Step3 Installing Door Hangers**





# Step4 Installing Door Bottom Guide

Determine the mounting location.



# Step5 Hanging Door Panels and Fixing Door Bottom Guide



2 After ensuring the doors can slide properly, tighten the screws with a screwdriver as shown.



# Step6 Installing anti detachment blocks

Mount (part F) on Door Hanger (part C) as shown.



# **Step7 Mounting Door Stoppers**