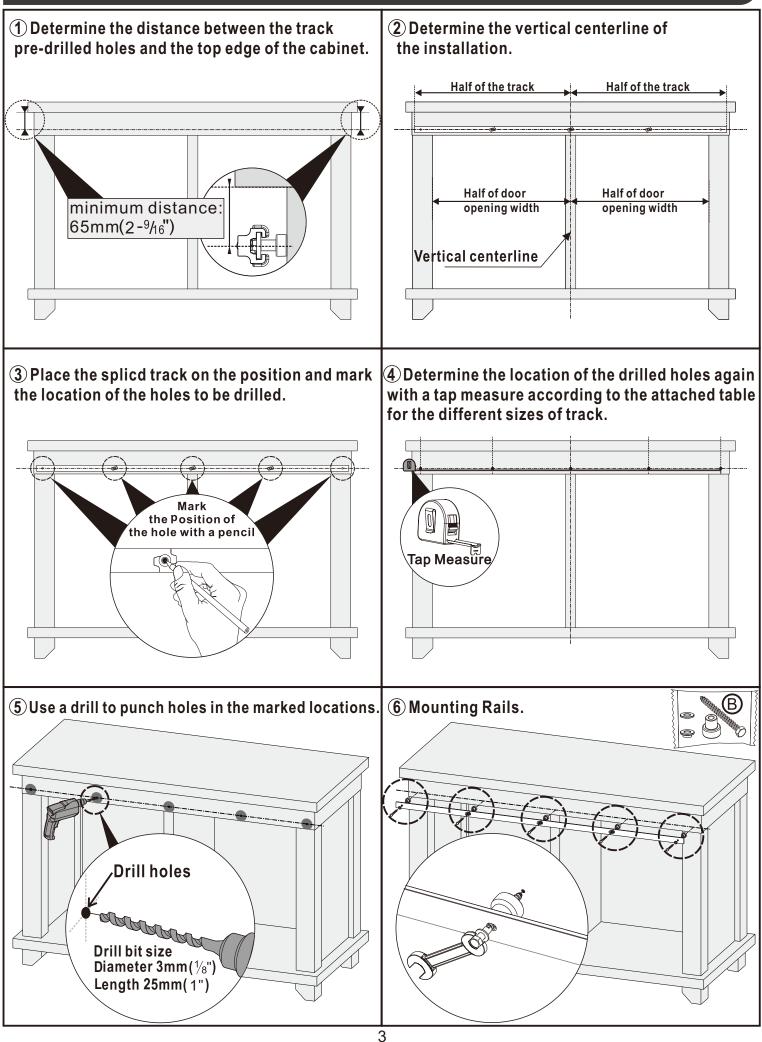

e Seguridad. Preste atención a mantener este producto alejado de los niños.

#### NL Nederlands

Volg alle veiligheidsprocedures tijdens de installatie. Let op om dit product uit de buurt van kinderen te houden.

## PL Polski

Podczas instalacji należy przestrzegać wszystkich procedur bezpieczeństwa. Zwróć uwagę, aby trzymać ten produkt z dala od dzieci.

# CZ Čeština

Během instalace dodržujte všechny bezpečnostní provozní postupy. Věnujte pozornost tomu, aby tento výrobek udržel dál od dětí.

## SE Svenska

Följ alla säkerhetsrutiner under installationen. Var uppmärksam på att hålla denna produkt borta från barn.

## TR Türkçe

Lütfen kurulu sırasında tüm güvenlik işleme prosedürlerini takip edin. Bu ürünü çocuklardan uzak tutmak için dikkat et.



# **Step2 Locate the Holes Position**



# **Step3 Installing Door Hangers**





# Step4 Installing Door Bottom Guide

Determine the mounting location.



# Step5 Hanging Door Panels and Fixing Door Bottom Guide



2 After ensuring the doors can slide properly, tighten the screws with a screwdriver as shown.



# Step6 Installing anti detachment blocks

Mount (part F) on Door Hanger (part C) as shown.



# **Step7 Mounting Door Stoppers**