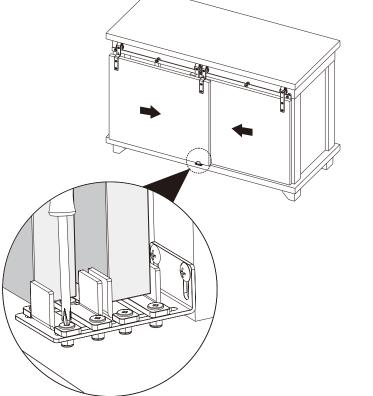

ich procedur bezpieczeństwa. Zwróć uwagę, aby trzymać ten produkt z dala od dzieci.

# CZ Čeština

Během instalace dodržujte všechny bezpečnostní provozní postupy. Věnujte pozornost tomu, aby tento výrobek udržel dál od dětí.

## SE Svenska

Följ alla säkerhetsrutiner under installationen. Var uppmärksam på att hålla denna produkt borta från barn.

## TR Türkçe

Lütfen kurulu sırasında tüm güvenlik işleme prosedürlerini takip edin. Bu ürünü çocuklardan uzak tutmak için dikkat et.



# **Step2 Locate the Holes Position**



# **Step3 Installing Door Hangers**





# Step4 Installing Door Bottom Guide

Determine the mounting location.



# Step5 Hanging Door Panels and Fixing Door Bottom Guide



2 After ensuring the doors can slide properly, tighten the screws with a screwdriver as shown.



# Step6 Installing anti detachment blocks

Mount (part F) on Door Hanger (part C) as shown.



# **Step7 Mounting Door Stoppers**