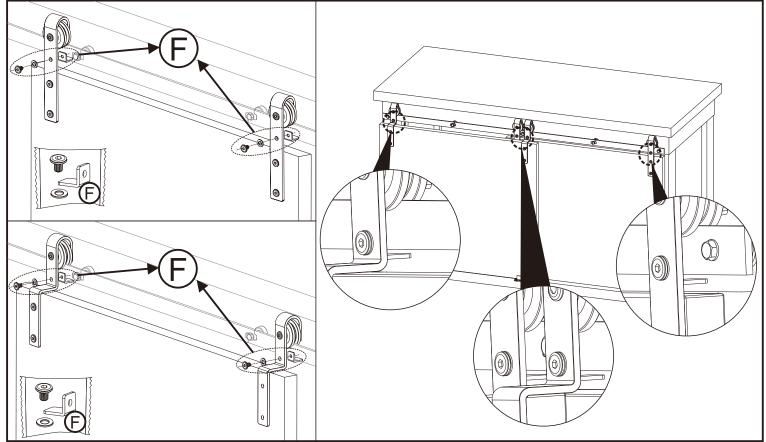

# Step6 Installing anti detachment blocks

Mount (part F) on Door Hanger (part C) as shown.