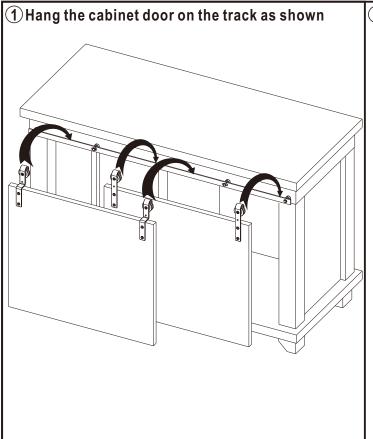

# Step5 Hanging Door Panels and Fixing Door Bottom Guide

2 After ensuring the doors can slide properly, tighten the screws with a screwdriver as shown.