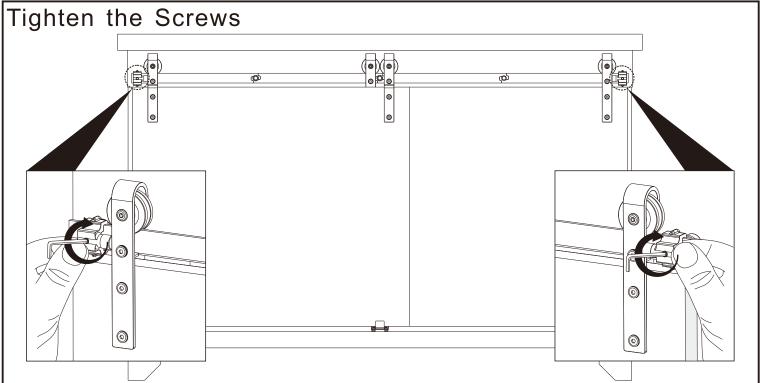

# Step5 Hanging Door Panels and Fixing Door Bottom Guide

2 After ensuring the doors can slide properly, tighten the screws with a screwdriver as shown.