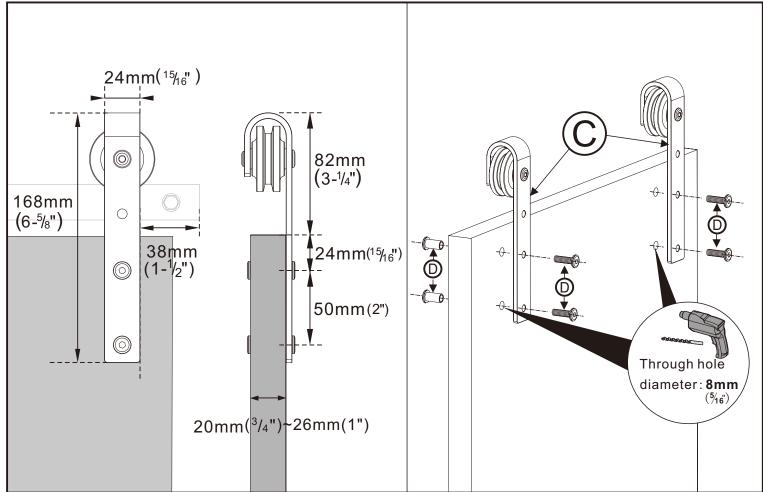

ste producto alejado de los niños.

#### NL Nederlands

Volg alle veiligheidsprocedures tijdens de installatie. Let op om dit product uit de buurt van kinderen te houden.

## PL Polski

Podczas instalacji należy przestrzegać wszystkich procedur bezpieczeństwa. Zwróć uwagę, aby trzymać ten produkt z dala od dzieci.

# CZ Čeština

Během instalace dodržujte všechny bezpečnostní provozní postupy. Věnujte pozornost tomu, aby tento výrobek udržel dál od dětí.

## SE Svenska

Följ alla säkerhetsrutiner under installationen. Var uppmärksam på att hålla denna produkt borta från barn.

## TR Türkçe

Lütfen kurulu sırasında tüm güvenlik işleme prosedürlerini takip edin. Bu ürünü çocuklardan uzak tutmak için dikkat et.



# **Step2 Locate the Holes Position**



# **Step3 Installing Door Hangers**





# Step4 Installing Door Bottom Guide

Determine the mounting location.



# Step5 Hanging Door Panels and Fixing Door Bottom Guide



2 After ensuring the doors can slide properly, tighten the screws with a screwdriver as shown.



# Step6 Installing anti detachment blocks

Mount (part F) on Door Hanger (part C) as shown.



# **Step7 Mounting Door Stoppers**