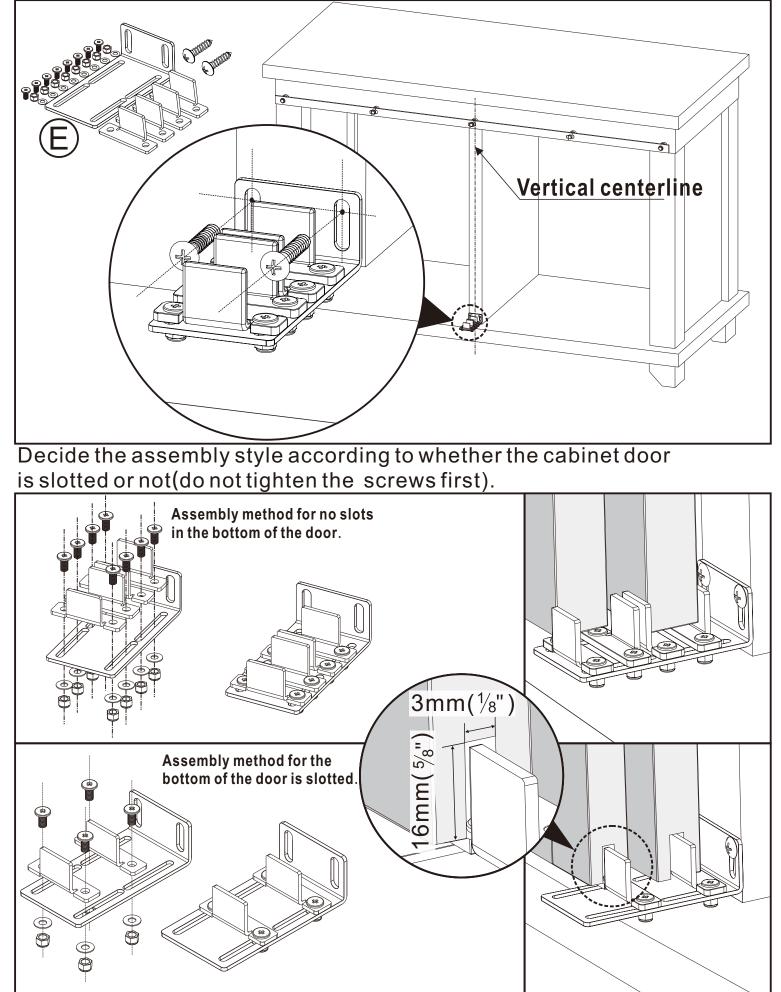

idsprocedures tijdens de installatie. Let op om dit product uit de buurt van kinderen te houden.

## PL Polski

Podczas instalacji należy przestrzegać wszystkich procedur bezpieczeństwa. Zwróć uwagę, aby trzymać ten produkt z dala od dzieci.

# CZ Čeština

Během instalace dodržujte všechny bezpečnostní provozní postupy. Věnujte pozornost tomu, aby tento výrobek udržel dál od dětí.

## SE Svenska

Följ alla säkerhetsrutiner under installationen. Var uppmärksam på att hålla denna produkt borta från barn.

## TR Türkçe

Lütfen kurulu sırasında tüm güvenlik işleme prosedürlerini takip edin. Bu ürünü çocuklardan uzak tutmak için dikkat et.



# **Step2 Locate the Holes Position**



# **Step3 Installing Door Hangers**





# Step4 Installing Door Bottom Guide

Determine the mounting location.



# Step5 Hanging Door Panels and Fixing Door Bottom Guide



2 After ensuring the doors can slide properly, tighten the screws with a screwdriver as shown.



# Step6 Installing anti detachment blocks

Mount (part F) on Door Hanger (part C) as shown.



# **Step7 Mounting Door Stoppers**