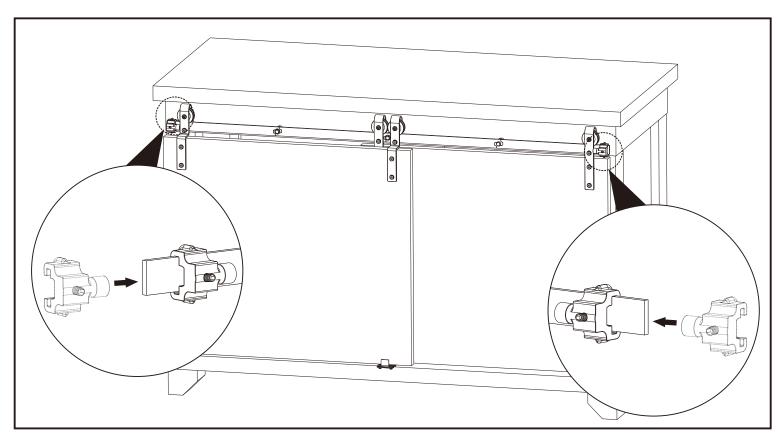

# Step6 Installing anti detachment blocks

Mount (part F) on Door Hanger (part C) as shown.