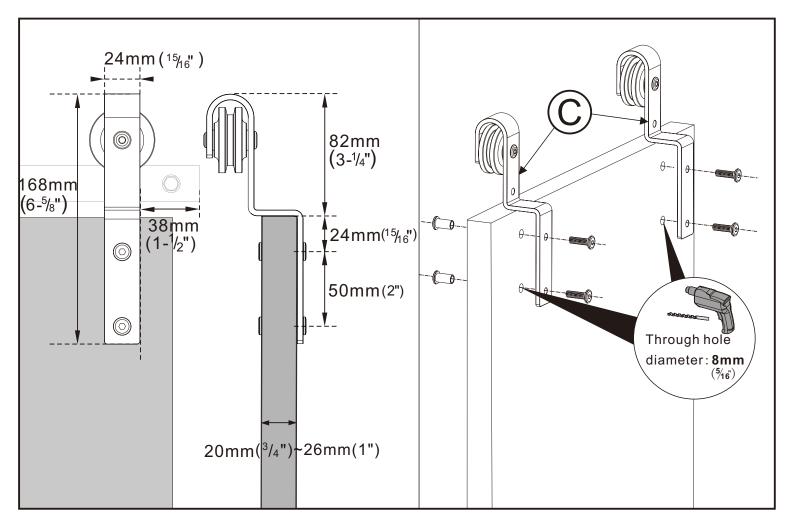

este producto alejado de los niños.

#### NL Nederlands

Volg alle veiligheidsprocedures tijdens de installatie. Let op om dit product uit de buurt van kinderen te houden.

## PL Polski

Podczas instalacji należy przestrzegać wszystkich procedur bezpieczeństwa. Zwróć uwagę, aby trzymać ten produkt z dala od dzieci.

# CZ Čeština

Během instalace dodržujte všechny bezpečnostní provozní postupy. Věnujte pozornost tomu, aby tento výrobek udržel dál od dětí.

## SE Svenska

Följ alla säkerhetsrutiner under installationen. Var uppmärksam på att hålla denna produkt borta från barn.

## TR Türkçe

Lütfen kurulu sırasında tüm güvenlik işleme prosedürlerini takip edin. Bu ürünü çocuklardan uzak tutmak için dikkat et.



# **Step2 Locate the Holes Position**



# **Step3 Installing Door Hangers**





# Step4 Installing Door Bottom Guide

Determine the mounting location.



# Step5 Hanging Door Panels and Fixing Door Bottom Guide



2 After ensuring the doors can slide properly, tighten the screws with a screwdriver as shown.



# Step6 Installing anti detachment blocks

Mount (part F) on Door Hanger (part C) as shown.



# **Step7 Mounting Door Stoppers**